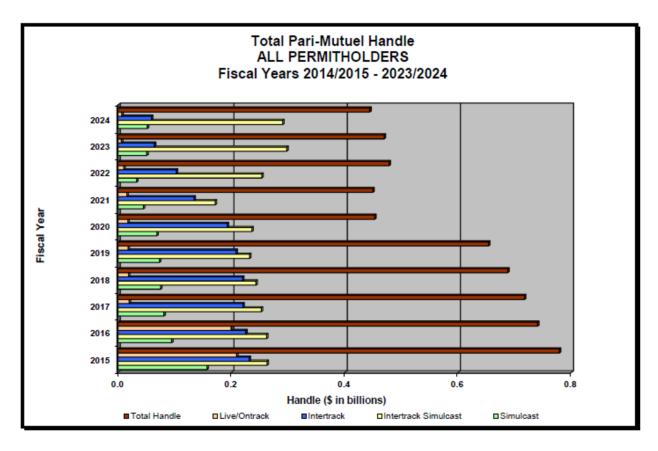

### **Division of Pari-Mutuel Wagering**

The Division of Pari-Mutuel Wagering (DPMW) is charged with regulating licensed pari-mutuel, cardroom, and slot machine gaming industries, as authorized by Chapters 550, 551, and Section 849.086, Florida Statutes (F.S). Pari-mutuel wagering is authorized for thoroughbred racing, harness horse racing, quarter horse racing, jai alai games, and simulcast racing. Cardrooms are authorized at licensed pari-mutuel facilities throughout Florida, and slot machine gaming at licensed pari-mutuel facilities in Broward and Miami-Dade counties.

### 2023-2024 DPMW Regulatory & Performance Overview

- Completed comprehensive reviews of 40 pari-mutuel wagering annual operating license applications, one non-wagering license application, 30 annual cardroom license applications, and eight annual slot license applications. As of December 1, 2024, the Division is currently reviewing three annual slot renewal license applications and two pari-mutuel amended operating license applications.
- Processed 14,802 occupational license applications for businesses and individuals, of which 2,319 were related to cardroom operations, 9,323 were related to pari-mutuel operations, and 3,160 were related to slot machine operations. 40 applications were denied.
- Issued 16 rulings and five consent orders with assessed fines and/or imposed license suspensions for violations related to horse racing. In conjunction with the Board of Stewards, 33 HISA-related hearings were conducted resulting in 27 license suspensions and assessed fines.
- Conducted 21 pari-mutuel compliance audits, 13 cardroom audits, eight slot audits, two breeders' and owners' awards audit, as well as nine totalizator software upgrades and totalizator malfunction notifications submitted to the division.
- Investigated 224 pari-mutuel occupational license waiver requests, complaints, and potential violations related to pari-mutuel, cardroom, and slot activity and conducted 1,504 facility visits and performed 582 pari-mutuel inspections to ensure statutory and regulatory compliance.
- Performed 5,484 slot inspections, of which 36 items were found to be non-compliant, with one turned over to Investigations. Additionally, 655 shipments of authorized slot machines and components were approved, which required 7,250 slot machine software verifications and 9,877 slot machine conversions, denomination and/or game theme changes, slot machine relocations, and other related slot machine changes.
- Reconciled 550 pari-mutuel, cardroom, and slot monthly remittance reports, 26 uniform annual report audits and performed additional financial analysis and statistical of wagering activity.
- Collected 8,064 horse urine and blood samples for submission to the racing lab established by the Horseracing Integrity & Welfare Unit (HIWU) for testing of impermissible substances and medication levels.
- Completed 71 inspections of tribal gaming facilities spanning over 710 staff hours.
- Issued 176 Final Orders relating to regulatory oversight of pari-mutuel permitholders, applicants, licensees, and other industry stakeholders.