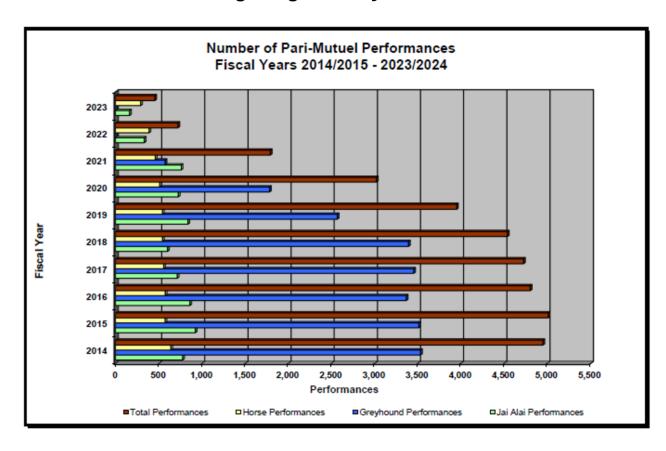

he Florida-bred Stakes Program, which is implemented at Florida's Thoroughbred racetracks. Through a percentage of parimutuel handle, Florida Thoroughbred permitholders contributed \$7,531,147 to the FTBOA during the 2023-2024 fiscal year. The FTBOA paid out \$4,908,377 in Breeders' Awards and \$1,680,031 through the Florida-bred Stakes Program. The Florida-bred Stakes Program includes "Florida Sire Stakes" at Gulfstream Park, "Florida Cup Day" at Gulfstream Park, and "Florida Sire Stakes" at Tampa Bay Downs, and additional funds for supplements to Florida-bred Preferred Stakes Races during the Gulfstream and Tampa Bay Downs' meets.

\* Note: promotional program information is provided by respective breeders' and owners' associations.





### **Historical Pari-Mutuel Wagering Activity**







### **Historical Pari-Mutuel Wagering Activity**







## Contact and Operating Information by Permitholder/Facility

| Fiscal Year 2023/2024                                                                                                   | Location                                                     | County       | Meet Period                               | Live Performances (Complete and Performated toward full (Aschalule) | Live Racing Performances Days        | Number<br>of Live<br>Races or<br>Games | Total<br>Admission<br>Tax | Paid<br>Attendance | Number of<br>Simulcast<br>Days (as a<br>host) | Purses/Players<br>Awards Paid |
|-------------------------------------------------------------------------------------------------------------------------|---------------------------