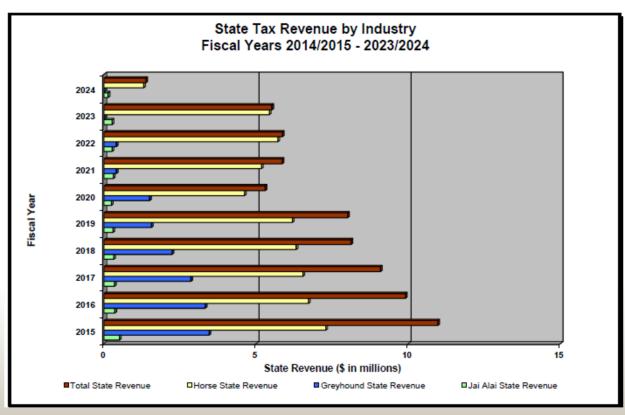

### **Division of Pari-Mutuel Wagering**

The Division of Pari-Mutuel Wagering (DPMW) is charged with regulating licensed pari-mutuel, cardroom, and slot machine gaming industries, as authorized by Chapters 550, 551, and Section 849.086, Florida Statutes (F.S). Pari-mutuel wagering is authorized for thoroughbred racing, harness horse racing, quarter horse racing, jai alai games, and simulcast racing. Cardrooms are authorized at licensed pari-mutuel facilities throughout Florida, and slot machine gaming at licensed pari-mutuel facilities in Broward and Miami-Dade counties.

### 2023-2024 DPMW Regulatory & Performance Overview

- Completed comprehensive reviews of 40 pari-mutuel wagering annual operating license applications, one non-wagering license application, 30 annual cardroom license applications, and eight annual slot license applications. As of December 1, 2024, the Division is currently reviewing three annual slot renewal license applications and two pari-mutuel amended operating license applications.
- Processed 14,802 occupational license applications for businesses and individuals, of which 2,319 were related to cardroom operations, 9,323 were related to pari-mutuel operations, and 3,160 were related to slot machine operations. 40 applications were denied.
- Issued 16 rulings and five consent orders with assessed fines and/or imposed license suspensions for violations related to horse racing. In conjunction with the Board of Stewards, 33 HISA-related hearings were conducted resulting in 27 license suspensions and assessed fines.
- Conducted 21 pari-mutuel compliance audits, 13 cardroom audits, eight slot audits, two breeders' and owners' awards audit, as well as nine totalizator software upgrades and totalizator malfunction notifications submitted to the division.
- Investigated 224 pari-mutuel occupational license waiver requests, complaints, and potential violations related to pari-mutuel, cardroom, and slot activity and conducted 1,504 facility visits and performed 582 pari-mutuel inspections to ensure statutory and regulatory compliance.
- Performed 5,484 slot inspections, of which 36 items were found to be non-compliant, with one turned over to Investigations. Additionally, 655 shipments of authorized slot machines and components were approved, which required 7,250 slot machine software verifications and 9,877 slot machine conversions, denomination and/or game theme changes, slot machine relocations, and other related slot machine changes.
- Reconciled 550 pari-mutuel, cardroom, and slot monthly remittance reports, 26 uniform annual report audits and performed additional financial analysis and statistical of wagering activity.
- Collected 8,064 horse urine and blood samples for submission to the racing lab established by the Horseracing Integrity & Welfare Unit (HIWU) for testing of impermissible substances and medication levels.
- Completed 71 inspections of tribal gaming facilities spanning over 710 staff hours.
- Issued 176 Final Orders relating to regulatory oversight of pari-mutuel permitholders, applicants, licensees, and other industry stakeholders.