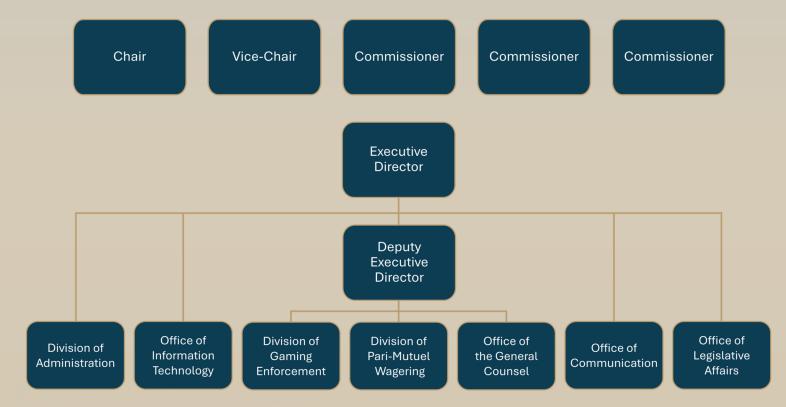

trol Commission is to preserve and protect the integrity of gaming activities through fair regulation, licensing, effective criminal investigation, and enforcement.

### Goals

- Provide efficient regulation of licensed gaming activity.
- Investigate, support, and provide information to oppose criminal gambling elements in Florida.
- Protect the health and safety of Floridians.
- Secure state revenues.

### Impacts of Gaming in Florida

According to the American Gaming Association, Florida sees significant economic impacts from legal gaming:

\$12.7 Billion
Annual Economic Impact of
Legal Gaming in Florida

\$2.1 Billion

Annual Tax Revenue in Florida
from Legal Gaming

73,000 Jobs Supported with Florida Commercial & Tribal Gaming Operators & Suppliers

### **Organizational Structure**







### **Division of Gaming Enforcement**



For Fiscal Year 2023-2024 alone, the Commission received over 2,000 complaints of unauthorized, illegal, or otherwise criminal gaming activities. These illegal gaming activities range from backroom poker games to illegal slot machine casinos seemingly popping up overnight in local communities to illegal sports betting websites not paying out wagers. Like other criminal enterprises looking to exploit their victims, illegal gaming enterprises often target more vulnerable populations. Such targeting includes promoting illegal slot machines that are secretly rigged to never award a player with any prize. Additionally, illegal gaming activities do not occur in a vacuum. Left unchecked, illegal gaming can become a breeding ground for dangerous crimes