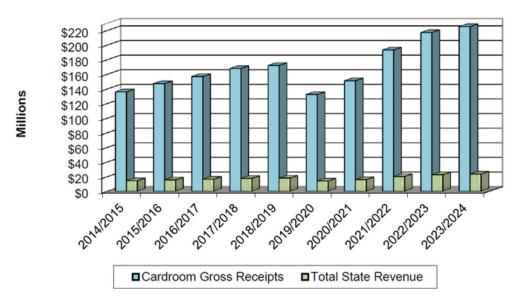

### **Division of Pari-Mutuel Wagering**

The Division of Pari-Mutuel Wagering (DPMW) is charged with regulating licensed pari-mutuel, cardroom, and slot machine gaming industries, as authorized by Chapters 550, 551, and Section 849.086, Florida Statutes (F.S). Pari-mutuel wagering is authorized for thoroughbred racing, harness horse racing, quarter horse racing, jai alai games, and simulcast racing. Cardrooms are authorized at licensed pari-mutuel facilities throughout Florida, and slot machine gaming at licensed pari-mutuel facilities in Broward and Miami-Dade counties.