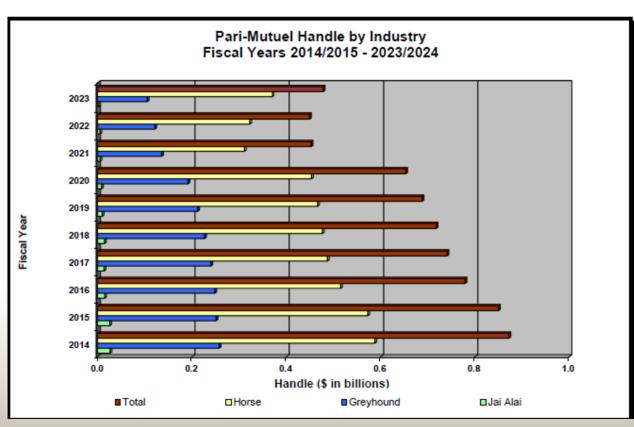

### **Division of Pari-Mutuel Wagering**

The Division of Pari-Mutuel Wagering (DPMW) is charged with regulating licensed pari-mutuel, cardroom, and slot machine gaming industries, as authorized by Chapters 550, 551, and Section 849.086, Florida Statutes (F.S). Pari-mutuel wagering is authorized for thoroughbred racing, harness horse racing, quarter horse racing, jai alai games, and simulcast racing. Cardrooms are authorized at licensed pari-mutuel facilities throughout Florida, and slot machine gaming at licensed pari-mutuel facilities in Broward and Miami-Dade counties.

### 2023-2024 DPMW Regulatory & Performance Overview

- Completed comprehensive reviews of 40 pari-mutuel wagering annual operating license applications, one non-wagering license application, 30 annual cardroom license applications, and eight annual slot license applications. As of December 1, 2024, the Division is currently reviewing three annual slot renewal license applications and two pari-mutuel amended operating license applications.
- Processed 14,802 occupational license applications for businesses and individuals, of which 2,319 were related to cardroom operations, 9,323 were related to pari-mutuel operations, and 3,160 were related to slot machine operations. 40 applications were denied.
- Issued 16 rulings and five consent orders with assessed fines and/or imposed license suspensions for violations related to horse racing. In conjunction with the Board of Stewards, 33 HISA-related hearings were conducted resulting in 27 license suspensions and assessed fines.
- Conducted 21 pari-mutuel compliance audits, 13 cardroom audits, eight slot audits, two breeders' and owners' awards audit, as well as nine totalizator software upgrades and totalizator malfunction notifications submitted to the division.
- Investigated 224 pari-mutuel occupational license waiver requests, complaints, and potential violations related to pari-mutuel, cardroom, and slot activity and conducted 1,504 facility visits and performed 582 pari-mutuel inspections to ensure statutory and regulatory compliance.
- Performed 5,484 slot inspections, of which 36 items were found to be non-compliant, with one turned over to Investigations. Additionally, 655 shipments of authorized slot machines and components were approved, which required 7,250 slot machine software verifications and 9,877 slot machine conversions, denomination and/or game theme changes, slot machine relocations, and other related slot machine changes.
- Reconciled 550 pari-mutuel, cardroom, and slot monthly remittance reports, 26 uniform annual report audits and performed additional financial analysis and statistical of wagering activity.
- Collected 8,064 horse urine and blood samples for submission to the racing lab established by the Horseracing Integrity & Welfare Unit (HIWU) for testing of impermissible substances and medication levels.
- Completed 71 inspections of tribal gaming facilities spanning over 710 staff hours.
- Issued 176 Final Orders relating to regulatory oversight of pari-mutuel permitholders, applicants, licensees, and other industry stakeholders.