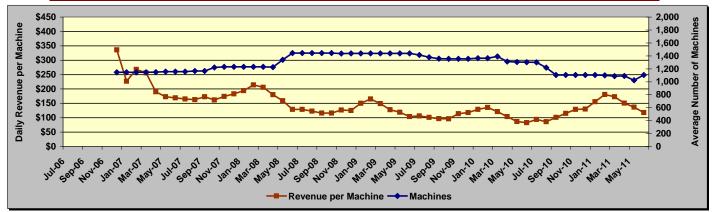

### OFFICE OF SLOT OPERATIONS

The Slot Operations' staff is responsible for overseeing state personnel located at each of the parimutuel facilities in Broward and Miami-Dade County that have slot machine gaming. To ensure the integrity of slot machine gaming activity, the Slot Operations' staff oversees the day-to-day operations at the slot machine facilities, performs daily revenue reconciliations, verifies that every slot machine has been certified by an independent testing laboratory, issues slot machine occupational licenses to individuals and ensures slot machine gaming activity is in compliance with the requirements of Chapter 551, Florida Statutes, Chapter 1D-14, Florida Administrative Code, as well as the internal controls of the individual facilities.

During Fiscal Year 2010/2011, the Slot Operations' staff completed 4,430 inspections. Of those, 209 items were found to be non-compliance of which 10 were turned over to Investigations and to the department's Office of the General Counsel for formal proceedings. Slot machine facilities were notified of 208 observations from inspections so that appropriate internal action including employee disciplinary action, advanced training and/or re-training of facility personnel could occur. There were 125 individual and facility Consent Orders issued at the regional level totaling \$8,425 in fines or final warning notices.

There were 475 shipments of authorized slot machines and components, which required the verification of 1,620 slot machines and 14,621 parts. The Slot Operations' staff authorized and participated in 7,597 slot machine conversions, denomination and/or game theme changes, slot machine relocations and other related slot machine changes.