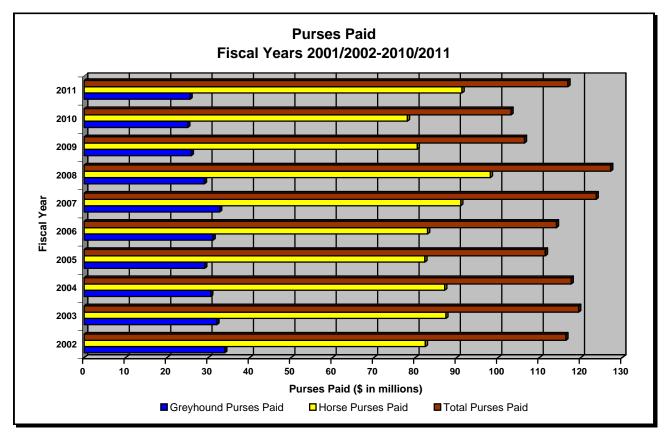

Over the last ten years, pari-mutuel wagering has experienced a 48 percent decline in handle, and total state revenue has decreased 63.4 percent; along with a 21.3 percent decrease in the number of racing days. Shown below is a summary of pari-mutuel handle and state revenue for Fiscal Years 2001/2002 through 2010/2011.

| Fiscal Year | Number of<br>Racing Days | Total Paid<br>Attendance | Total<br>Pari-Mutuel<br>Handle | Total State<br>Revenue <sup>(1)</sup> | State Revenue<br>as a Percent<br>of Handle |
|-------------|--------------------------|--------------------------|--------------------------------|---------------------------------------|--------------------------------------------|
| 2001/2002   | 4,614                    | 2,836,869                | \$1,696,360,808                | \$37,114,026                          | 2.19%                                      |
| 2002/2003   | 4,365                    | 2,742,429                | \$1,634,786,514                | \$34,335,380                          | 2.10%                                      |
| 2003/2004   | 4,459                    | 2,804,583                | \$1,539,122,995                | \$34,218,813                          | 2.22%                                      |
| 2004/2005   | 4,424                    | 2,135,044                | \$1,489,330,477                | \$33,199,857                          | 2.23%                                      |
| 2005/2006   | 4,993                    | 2,066,192                | \$1,514,758,761                | \$35,178,969                          | 2.32%                                      |
| 2006/2007   | 5,592                    | 2,351,126                | \$1,480,427,370                | \$30,214,151                          | 2.04%                                      |
| 2007/2008   | 4,857                    | 1,419,748                | \$1,343,912,504                | \$25,657,727                          | 1.91%                                      |
| 2008/2009   | 4,364                    | 722,699                  | \$1,108,401,006                | \$19,814,027                          | 1.79%                                      |
| 2009/2010   | 4,167                    | 614,889                  | \$ 958,537,395                 | \$16,706,611                          | 1.74%                                      |
| 2010/2011   | 3,633                    | 507,804                  | \$ 883,381,429                 | \$13,573,343                          | 1.54%                                      |