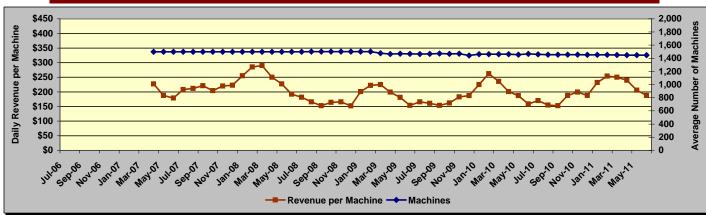

### OFFICE OF SLOT OPERATIONS

The Slot Operations' staff is responsible for overseeing state personnel located at each of the parimutuel facilities in Broward and Miami-Dade County that have slot machine gaming. To ensure the integrity of slot machine gaming activity, the Slot Operations' staff oversees the day-to-day operations at the slot machine facilities, performs daily revenue reconciliations, verifies that every slot machine has been certified by an independent testing laboratory, issues slot machine occupational licenses to individuals and ensures slot machine gaming activity is in compliance with the requirements of Chapter 551, Florida Statutes, Chapter 1D-14, Florida Administrative Code, as well as the internal controls of the individual facilities.

During Fiscal Year 2010/2011, the Slot Operations' staff completed 4,430 inspections. Of those, 209 items were found to be non-compliance of which 10 were turned over to Investigations and to the department's Office of the General Counsel for formal proceedings. Slot machine facilities were notified of 208 observations from inspections so that appropriate internal action including employee disciplinary action, advanced training and/or re-training of facility personnel could occur. There were 125 individual and facility Consent Orders issued at the regional level totaling \$8,425 in fines or final warning notices.

There were 475 shipments of authorized slot machines and components, which required the verification of 1,620 slot machines and 14,621 parts. The Slot Operations' staff authorized and participated in 7,597 slot machine conversions, denomination and/or game theme changes, slot machine relocations and other related slot machine changes.