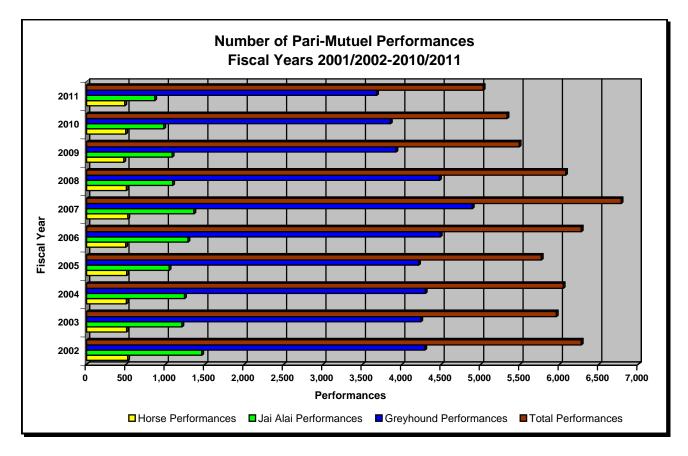

Over the last ten years, pari-mutuel wagering has experienced a 48 percent decline in handle, and total state revenue has decreased 63.4 percent; along with a 21.3 percent decrease in the number of racing days. Shown below is a summary of pari-mutuel handle and state revenue for Fiscal Years 2001/2002 through 2010/2011.

| Fiscal Year | Number of<br>Racing Days | Total Paid<br>Attendance | Total<br>Pari-Mutuel<br>Handle | Total State<br>Revenue <sup>(1)</sup> | State Revenue<br>as a Percent<br>of Handle |
|-------------|--------------------------|--------------------------|--------------------------------|---------------------------------------|--------------------------------------------|
| 2001/2002   | 4,614                    | 2,836,869                | \$1,696,360,808                | \$37,114,026                          | 2.19%                                      |
| 2002/2003   | 4,365                    | 2,742,429                | \$1,634,786,514                | \$34,335,380                          | 2.10%                                      |
| 2003/2004   | 4,459                    | 2,804,583                | \$1,539,122,995                | \$34,218,813                          | 2.22%                                      |
| 2004/2005   | 4,424                    | 2,135,044                | \$1,489,330,477                | \$33,199,857                          | 2.23%                                      |
| 2005/2006   | 4,993                    | 2,066,192                | \$1,514,758,761                | \$35,178,969                          | 2.32%                                      |
| 2006/2007   | 5,592                    | 2,351,126                | \$1,480,427,370                | \$30,214,151                          | 2.04%                                      |
| 2007/2008   | 4,857                    | 1,419,748                | \$1,343,912,504                | \$25,657,727                          | 1.91%                                      |
| 2008/2009   | 4,364                    | 722,699                  | \$1,108,401,006                | \$19,814,027                          | 1.79%                                      |
| 2009/2010   | 4,167                    | 614,889                  | \$ 958,537,395                 | \$16,706,611                          | 1.74%                                      |
| 2010/2011   | 3,633                    | 507,804                  | \$ 883,381,429                 | \$13,573,343                          | 1.54%                                      |