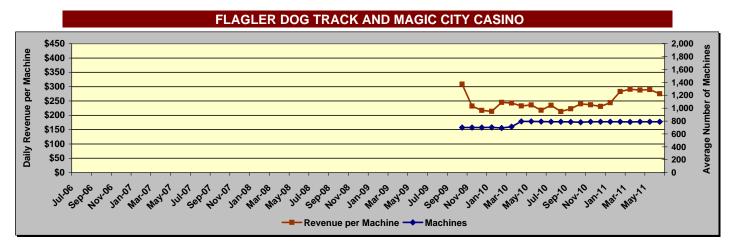

### COMPONENTS OF PARI-MUTUEL HANDLE FROM PERFORMANCES

| Fiscal Year 2010/2011                                                      | Daily<br>License<br>Fee    | Tax on<br>Handle    | Total Paid<br>To Charities | Permitholder<br>Revenues From<br>Pari-Mutuel<br>Handle | Public<br>Pool             | Total<br>Handle                   |
|----------------------------------------------------------------------------|----------------------------|---------------------|----------------------------|--------------------------------------------------------|----------------------------|-----------------------------------|
| Greyhound Racing Associations                                              |                            |                     |                            |                                                        |                            |                                   |
| Daytona Beach Kennel Club, Inc.                                            | \$15,900                   | \$0                 | \$31,151                   | \$2,788,863                                            | \$7,348,382                | \$10,184,296                      |
| Derby Lane (St. Petersburg Kennel Club, Inc.)                              | 55,200                     | 206,155             | 158,882                    | 6,221,967                                              | 21,217,635                 | 27,859,839                        |
| Ebro Greyhound Park                                                        | 10,122                     | 4,962               | 3,914                      | 516,257                                                | 1,135,638                  | 1,670,893                         |
| Flagler Dog Track                                                          | 123,680                    | 447,077             | 66,872                     | 3,695,634                                              | 14,261,641                 | 18,594,904                        |
| H&T Gaming, Inc., d/b/a Mardi Gras Racetrack                               | 8,900                      | 0                   | 31,391                     | 1,651,315                                              | 5,728,204                  | 7,419,810                         |
| Jacksonville Kennel Club, Inc.                                             | 30,560                     | 83,989              | 110,538                    | 3,274,627                                              | 11,276,157                 | 14,775,871                        |
| Jefferson County Kennel Club, Inc.                                         | 86,160                     | 25,097              | 4,375                      | 247,000                                                | 831,780                    | 1,194,412                         |
| License Acquistions, LLC,d/b/a Palm Beach Greyhound Racing                 | 81,440                     | 349,527             | 90,689                     | 3,191,425                                              | 11,980,465                 | 15,693,546                        |
| Mardi Gras Racetrack and Gaming Center                                     | 8,900                      | 0                   | 29,756                     | 1,508,984                                              | 5,192,033                  | 6,739,673                         |
| Melbourne Greyhound Park, LLC                                              | 5,549                      | 647                 | 0                          | 39,255                                                 | 96,279                     | 141,730                           |
| Naples-Ft. Myers Greyhound Track                                           | 103,120                    | 247,523             | 59,779                     | 4,637,287                                              | 16,812,620                 | 21,860,329                        |
| Orange Park Kennel Club, Inc.                                              | 34,080                     | 97,955              | 103,474                    | 2,908,050                                              | 10,124,983                 | 13,268,542                        |
| Palm Beach Kennel Club                                                     | 160,480                    | 736,211             | 107,890                    | 10,665,697                                             | 37,678,630                 | 49,348,908                        |
| Penn Sanford, LLC, d/b/a Sanford-Orlando Kennel Club                       | 15,360                     | 130,211             | 27,963                     | 1,400,132                                              | 5,018,978                  | 6,462,433                         |
| Pensacola Greyhound Racing, LLP                                            | 28,791                     | 14,849              | 0                          | 396,759                                                | 1,292,061                  | 1,732,460                         |
| SOKC, LLC, d/b/a Sanford-Orlando Kennel Club                               | 15,360                     | 14,049              | 29,538                     | 1,296,097                                              | 4,796,555                  | 6,137,550                         |
| Sorc, LLC, d/b/a Sanford-Orlando Kennel Club<br>Sarasota Kennel Club, Inc. | 10,320                     | 2,074               | 29,538<br>37,645           | , ,                                                    | 4,796,555<br>7,158,645     | 9,483,797                         |
|                                                                            | -                          | ,                   | ,                          | 2,275,113                                              |                            |                                   |
| St. Johns Greyhound Park                                                   | 36,560                     | 114,666             | 103,155                    | 5,338,568                                              | 17,996,968                 | 23,589,917                        |
| Tampa Greyhound Track                                                      | 49,200                     | <u>151,710</u><br>0 | 120,688                    | 5,580,005                                              | 18,805,458                 | 24,707,061                        |
| West Volusia Racing, Inc.<br>Total Greyhound Tracks                        | <u>14,240</u><br>\$893,922 | \$2,482,442         |                            | 1,024,644<br>\$58,657,679                              | 2,733,569<br>\$201,486,681 | <u>3,800,646</u><br>\$264,666,617 |
| Jai Alai Frontons                                                          |                            |                     |                            |                                                        |                            |                                   |
| Dania Jai Alai                                                             | \$105,000                  | \$0                 | \$1,185                    | \$2,113,718                                            | \$6,707,506                | \$8,927,409                       |
| Ft. Pierce Jai Alai                                                        | 24,960                     | 60,406              | 1,441                      | 558,454                                                | 1,669,374                  | 2,314,635                         |
| Hamilton Jai Alai and Poker                                                | 31,360                     | 0                   | 0                          | (31,169)                                               | 494                        | 685                               |
| Miami Jai Alai                                                             | 100,320                    | 0                   | 5,652                      | 2,672,298                                              | 7,931,499                  | 10,709,769                        |
| Ocala Poker and Jai Alai                                                   | 13,120                     | 0                   | 0                          | (4,293)                                                | 24,623                     | 33,450                            |
| Orlando Jai Alai                                                           | 22,680                     | 0                   | 2.985                      | 224,191                                                | 775,622                    | 1,025,478                         |
| Summer Jai Alai                                                            | 29,760                     | 0                   | 3,835                      | 738,988                                                | 2,203,713                  | 2,976,296                         |
| Summersport Enterprises, LLC                                               | 74,520                     | 0                   | 1.626                      | 1,628,994                                              | 5,150,820                  | 6,855,960                         |
| Total Jai Alai Frontons                                                    | \$401,720                  | \$60,406            | \$16,724                   | \$7,901,181                                            | \$24,463,651               | \$32,843,682                      |
| Thoroughbred Racing Associations                                           |                            |                     |                            |                                                        |                            |                                   |
| Calder Race Course, Inc.                                                   | \$194,300                  | \$2,852,793         | \$303,367                  | \$42,431,464                                           | \$170,882,868              | \$216,664,792                     |
| Gulfstream Park Racing Association, Inc.                                   | 133,700                    | 1,237,050           | 130,365                    | 8,516,306                                              | 111,111,727                | 141,129,148                       |
| Tampa Bay Downs, Inc.                                                      | 168,200                    | 1,266,926           | 107,143                    | 18,493,474                                             | 73,653,016                 | 93,688,759                        |
| Tropical Park, Inc.                                                        | 88,200                     | 905,023             | 273,726                    | 16,309,804                                             | 65,886,055                 | 83,462,808                        |
| Total Thoroughbred Tracks                                                  | \$584,400                  | \$6,261,792         | \$814,601                  | 105,751,048                                            | 421,533,666                | 534,945,507                       |
| Harness Racing Associations                                                |                            |                     |                            |                                                        |                            | Ť                                 |
| Isle Casino and Racing at Pompano Park                                     | \$329,200                  | \$563,670           | \$9,464 <sup>2</sup>       | \$10,273,225                                           | \$38,337,964               | \$49,513,523                      |
| Quarter Horse Racing Associations                                          |                            |                     | \$                         | \$                                                     |                            |                                   |
| South Florida Racing Association, LLC (Hialeah Park                        | \$29,100                   | \$15,492            | \$0                        | \$146,226                                              | \$1,221,282                | \$1,412,100                       |
| TOTAL FOR ALL TRACKS AND FRONTONS                                          | \$2,238,342                | \$9,383,802         | \$1,986,682                | 182,729,359                                            | \$687,043,244              | 883,381,429                       |

### TOTAL STATE REVENUE FROM PERFORMANCES

|                                                            |           | LIVE        |                |           | SIMULCA   |                        | ITW                 | ITW SIM     | CHARITY<br>PERFORMANCES |               |
|------------------------------------------------------------|-----------|-------------|----------------|-----------|-----------|------------------------|---------------------|-------------|-------------------------|---------------|
|                                                            |           | Daily       | Total Live     |           | Daily     | Total Simulcast        |                     |             | Daily                   | TOTAL TAXES   |
| Fiscal Year 2010/2011                                      | Tax on    | License     | Taxes and      | Tax on    | License   | Taxes and              | Tax on              | Tax on      | License                 | and FEES      |
|                                                            | Handle    | Fee         | Fees Collected | Handle    | Fee       | Fees Collected         | Handle              | Handle      | Fee                     | COLLECTED (A) |
| Greyhound Racing Associations                              |           |             |                |           |           |                        |                     |             |                         |               |
| Daytona Beach Kennel Club, Inc.                            | \$0       | \$0         | \$0            | \$0       | \$0       | \$0                    | \$0                 | \$0         | \$15,900                | \$15,900      |
| Derby Lane (St. Petersburg Kennel Club, Inc.)              | 83,010    | 40,800      | 123,810        | 0         | 0         | 0                      | 123,145             | 0           | 14,400                  | 261,355       |
| Ebro Greyhound Park                                        | 4,962     | 6,282       | 11,244         | 0         | 0         | 0                      | 0                   | 0           | 3,840                   | 15,084        |
| Flagler Dog Track                                          | 58,150    | 61,200      | 119,350        | 60,746    | 49,500    | 110,246                | 111,282             | 216,899     | 12,980                  | 570,757       |
| H&T Gaming, Inc., d/b/a Mardi Gras Racetrack               | 0         | 0           | 0              | 0         | 0         | 0                      | 0                   | 0           | 8,900                   | 8,900         |
| Jacksonville Kennel Club, Inc.                             | 35,932    | 16,160      | 52,092         | 0         | 0         | 0                      | 48,057              | 0           | 14,400                  | 114,549       |
| Jefferson County Kennel Club, Inc.                         | 25,097    | 80,960      | 106,057        | 0         | 0         | 0                      | 0                   | 0           | 5,200                   | 111,257       |
| License Acquistions, LLC,d/b/a Palm Beach Greyhound Racing | 160,629   | 67,520      | 228,149        | 0         | 0         | 0                      | 188,898             | 0           | 13,920                  | 430,967       |
| Mardi Gras Racetrack and Gaming Center                     | 0         | 0           | 0              | 0         | 0         | 0                      | 0                   | 0           | 8,900                   | 8,900         |
| Melbourne Greyhound Park, LLC                              | 647       | 5,549       | 6,196          | 0         | 0         | 0                      | 0                   | 0           | 0                       | 6,196         |
| Naples-Ft. Myers Greyhound Track                           | 121,344   | 92,400      | 213,744        | 0         | 0         | 0                      | 126,179             | 0           | 10,720                  | 350,643       |
| Orange Park Kennel Club, Inc.                              | 37,258    | 19,680      | 56,938         | 0         | 0         | 0                      | 60,697              | 0           | 14,400                  | 132,035       |
| Palm Beach Kennel Club                                     | 338,785   | 146,560     | 485,345        | 0         | 0         | 0                      | 397,426             | 0           | 13,920                  | 896,691       |
| Penn Sanford, LLC, d/b/a Sanford-Orlando Kennel Club       | 0         | 0           | 0              | 0         | 0         | 0                      | 0                   | 0           | 15,360                  | 15,360        |
| Pensacola Greyhound Racing, LLP                            | 14,849    | 28,791      | 43,640         | 0         | 0         | 0                      | 0                   | 0           | 0                       | 43,640        |
| SOKC, LLC, d/b/a Sanford-Orlando Kennel Club               | 0         | 0           | 0              | 0         | 0         | 0                      | 0                   | 0           | 15,360                  | 15,360        |
| Sarasota Kennel Club, Inc.                                 | 1,606     | 2,000       | 3,606          | 0         | 0         | 0                      | 468                 | 0           | 8,320                   | 12,394        |
| St. Johns Greyhound Park                                   | 46,199    | 22,160      | 68,359         | 0         | 0         | 0                      | 68,467              | 0           | 14,400                  | 151,226       |
| Tampa Greyhound Track                                      | 65,281    | 34,800      | 100,081        | 0         | 0         | 0                      | 86,429              | 0           | 14,400                  | 200,910       |
| West Volusia Racing, Inc.                                  | 0         | 0           | 0              | 0         | 0         | 0                      | 0                   | 0           | 14,240                  | 14,240        |
| Total Greyhound Tracks                                     | \$993,749 | \$624,862   | \$1,618,611    | \$60,746  | \$49,500  | \$110,246              | \$1,211,048         | \$216,899   | \$219,560               | \$3,376,364   |
|                                                            |           |             |                |           |           |                        |                     |             |                         |               |
| Jai Alai Frontons                                          |           |             |                |           |           |                        |                     |             |                         |               |
| Dania Jai Alai                                             | \$0       | \$104,040   | \$104,040      | \$0       | \$0       | \$0                    | \$0                 | \$0         | \$960                   | \$105,000     |
| Ft. Pierce Jai Alai                                        | 0         | 24,480      | 24,480         | 0         | 0         | 0                      | 60,406              | 0           | 480                     | 85,366        |
| Hamilton Jai Alai and Poker                                | 0         | 31,360      | 31,360         | 0         | 0         | 0                      | 0                   | 0           | 0                       | 31,360        |
| Miami Jai Alai                                             | 0         | 98,880      | 98,880         | 0         | 0         | 0                      | 0                   | 0           | 1,440                   | 100,320       |
| Ocala Poker and Jai Alai                                   | 0         | 13,120      | 13,120         | 0         | 0         | 0                      | 0                   | 0           | 0                       | 13,120        |
| Orlando Jai Alai                                           | 0         | 20,160      | 20,160         | 0         | 0         | 0                      | 0                   | 0           | 2,520                   | 22,680        |
| Summer Jai Alai                                            | 0         | 28,800      | 28,800         | 0         | 0         | 0                      | 0                   | 0           | 960                     | 29,760        |
| Summersport Enterprises, LLC                               | 0         | 73,560      | 73,560         | 0         | 0         | 0                      | 0                   | 0           | 960                     | 74,520        |
| Total Jai Alai Frontons                                    | \$0       | \$394,400   | \$394,400      | \$0       | \$0       | \$0                    | \$60,406            | \$0         | \$7,320                 | \$462,126     |
|                                                            |           |             |                |           |           |                        |                     |             |                         |               |
| Thoroughbred Racing Associations                           |           |             |                |           |           |                        |                     |             |                         |               |
| Calder Race Course, Inc.                                   | \$73,724  | \$100,100   | \$173,824      | \$203,785 | \$87,500  | \$291,285              | \$192,114           | \$2,383,170 | \$6,700                 | \$3,047,093   |
| Gulfstream Park Racing Association, Inc.                   | 188,832   | 3,200       | 62,032         | 113,494   | 2,500     | 65,994                 | 69,490              | 565,234     | ,000                    | ,370,750      |
| Tampa Bay Downs, Inc.                                      | 77,960    | 88,200      | 166,160        | 35,764    | 71,500    | 107,264                | 406,185             | 747,017     | 8,500                   | 1,435,126     |
| Tropical Park, Inc.                                        | 33,589 7  | 44,800      | 78,389         | 64,862 5  | 35,000    | 99,862                 | 88,384              | 718,188     | 8 8,400                 | 993,223       |
| Total Thoroughbred Tracks                                  | \$374,105 | 306,300     | 680,405        | \$417,905 | 246,500   | 664,405 3              | <b>\$</b> 1,056,173 | 4,413,609   | \$31,600                | 6,846,192     |
| -                                                          | \$        |             | \$             | \$        |           |                        | \$                  |             |                         |               |
| Harness Racing Associations                                | Ψ.        |             |                |           |           | ¢                      |                     |             |                         |               |
| Isle Casino and Racing at Pompano Park                     | \$22,428  | \$141,700   | \$164,128      | \$68,723  | \$179,000 | <sup>Ф</sup> \$247,723 | \$53,250            | \$419,269   | \$8,500                 | \$892,870     |
| ¥;                                                         |           |             |                |           |           |                        |                     |             | 5                       |               |
| Quarter Horse Racing Associations                          |           |             |                |           |           |                        |                     |             |                         |               |
| South Florida Racing Association, LLC (Hialeah Park)       | \$11,048  | \$19,600    | \$30,648       | \$639     | \$9,500   | \$10,139               | \$2,668             | \$1,137     | \$0                     | \$44,592      |
|                                                            |           |             |                |           |           |                        |                     |             |                         |               |
| TOTAL FOR ALL TRACKS AND FRONTONS                          | 1,401,330 | \$1,486,862 | 2,888,192      | 548,013   | \$484,500 | 1,032,513              | \$2,383,545         | \$5,050,914 | \$266,980               | 11,622,144    |
| IVIAL FOR ALL IRACKS AND FRONTONS                          | 1,401,330 | ψ1,400,00Z  | 2,000,192      | 346,013   | ψ404,3UU  | 1,032,313              | φ2,303,343          | φ0,000,914  | \$200,900               | 11,022,144    |
|                                                            |           |             | \$             |           |           |                        |                     |             |                         |               |