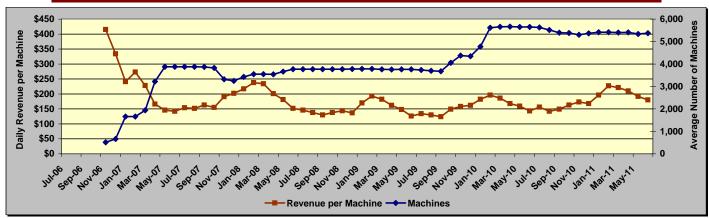

### COMPONENTS OF PARI-MUTUEL HANDLE FROM PERFORMANCES

| Fiscal Year 2010/2011                                                      | Daily<br>License<br>Fee    | Tax on<br>Handle    | Total Paid<br>To Charities | Permitholder<br>Revenues From<br>Pari-Mutuel<br>Handle | Public<br>Pool             | Total<br>Handle                   |
|----------------------------------------------------------------------------|----------------------------|---------------------|----------------------------|--------------------------------------------------------|----------------------------|-----------------------------------|
| Greyhound Racing Associations                                              |                            |                     |                            |                                                        |                            |                                   |
| Daytona Beach Kennel Club, Inc.                                            | \$15,900                   | \$0                 | \$31,151                   | \$2,788,863                                            | \$7,348,382                | \$10,184,296                      |
| Derby Lane (St. Petersburg Kennel Club, Inc.)                              | 55,200                     | 206,155             | 158,882                    | 6,221,967                                              | 21,217,635                 | 27,859,839                        |
| Ebro Greyhound Park                                                        | 10,122                     | 4,962               | 3,914                      | 516,257                                                | 1,135,638                  | 1,670,893                         |
| Flagler Dog Track                                                          | 123,680                    | 447,077             | 66,872                     | 3,695,634                                              | 14,261,641                 | 18,594,904                        |
| H&T Gaming, Inc., d/b/a Mardi Gras Racetrack                               | 8,900                      | 0                   | 31,391                     | 1,651,315                                              | 5,728,204                  | 7,419,810                         |
| Jacksonville Kennel Club, Inc.                                             | 30,560                     | 83,989              | 110,538                    | 3,274,627                                              | 11,276,157                 | 14,775,871                        |
| Jefferson County Kennel Club, Inc.                                         | 86,160                     | 25,097              | 4,375                      | 247,000                                                | 831,780                    | 1,194,412                         |
| License Acquistions, LLC,d/b/a Palm Beach Greyhound Racing                 | 81,440                     | 349,527             | 90,689                     | 3,191,425                                              | 11,980,465                 | 15,693,546                        |
| Mardi Gras Racetrack and Gaming Center                                     | 8,900                      | 0                   | 29,756                     | 1,508,984                                              | 5,192,033                  | 6,739,673                         |
| Melbourne Greyhound Park, LLC                                              | 5,549                      | 647                 | 0                          | 39,255                                                 | 96,279                     | 141,730                           |
| Naples-Ft. Myers Greyhound Track                                           | 103,120                    | 247,523             | 59,779                     | 4,637,287                                              | 16,812,620                 | 21,860,329                        |
| Orange Park Kennel Club, Inc.                                              | 34,080                     | 97,955              | 103,474                    | 2,908,050                                              | 10,124,983                 | 13,268,542                        |
| Palm Beach Kennel Club                                                     | 160,480                    | 736,211             | 107,890                    | 10,665,697                                             | 37,678,630                 | 49,348,908                        |
| Penn Sanford, LLC, d/b/a Sanford-Orlando Kennel Club                       | 15,360                     | 130,211             | 27,963                     | 1,400,132                                              | 5,018,978                  | 6,462,433                         |
| Pensacola Greyhound Racing, LLP                                            | 28,791                     | 14,849              | 0                          | 396,759                                                | 1,292,061                  | 1,732,460                         |
| SOKC, LLC, d/b/a Sanford-Orlando Kennel Club                               | 15,360                     | 14,049              | 29,538                     | 1,296,097                                              | 4,796,555                  | 6,137,550                         |
| Sorc, LLC, d/b/a Sanford-Orlando Kennel Club<br>Sarasota Kennel Club, Inc. | 10,320                     | 2,074               | 29,538<br>37,645           | , ,                                                    | 4,796,555<br>7,158,645     | 9,483,797                         |
|                                                                            | -                          | ,                   | ,                          | 2,275,113                                              |                            |                                   |
| St. Johns Greyhound Park                                                   | 36,560                     | 114,666             | 103,155                    | 5,338,568                                              | 17,996,968                 | 23,589,917                        |
| Tampa Greyhound Track                                                      | 49,200                     | <u>151,710</u><br>0 | 120,688                    | 5,580,005                                              | 18,805,458                 | 24,707,061                        |
| West Volusia Racing, Inc.<br>Total Greyhound Tracks                        | <u>14,240</u><br>\$893,922 | \$2,482,442         |                            | 1,024,644<br>\$58,657,679                              | 2,733,569<br>\$201,486,681 | <u>3,800,646</u><br>\$264,666,617 |
| Jai Alai Frontons                                                          |                            |                     |                            |                                                        |                            |                                   |
| Dania Jai Alai                                                             | \$105,000                  | \$0                 | \$1,185                    | \$2,113,718                                            | \$6,707,506                | \$8,927,409                       |
| Ft. Pierce Jai Alai                                                        | 24,960                     | 60,406              | 1,441                      | 558,454                                                | 1,669,374                  | 2,314,635                         |
| Hamilton Jai Alai and Poker                                                | 31,360                     | 0                   | 0                          | (31,169)                                               | 494                        | 685                               |
| Miami Jai Alai                                                             | 100,320                    | 0                   | 5,652                      | 2,672,298                                              | 7,931,499                  | 10,709,769                        |
| Ocala Poker and Jai Alai                                                   | 13,120                     | 0                   | 0                          | (4,293)                                                | 24,623                     | 33,450                            |
| Orlando Jai Alai                                                           | 22,680                     | 0                   | 2.985                      | 224,191                                                | 775,622                    | 1,025,478                         |
| Summer Jai Alai                                                            | 29,760                     | 0                   | 3,835                      | 738,988                                                | 2,203,713                  | 2,976,296                         |
| Summersport Enterprises, LLC                                               | 74,520                     | 0                   | 1.626                      | 1,628,994                                              | 5,150,820                  | 6,855,960                         |
| Total Jai Alai Frontons                                                    | \$401,720                  | \$60,406            | \$16,724                   | \$7,901,181                                            | \$24,463,651               | \$32,843,682                      |
| Thoroughbred Racing Associations                                           |                            |                     |                            |                                                        |                            |                                   |
| Calder Race Course, Inc.                                                   | \$194,300                  | \$2,852,793         | \$303,367                  | \$42,431,464                                           | \$170,882,868              | \$216,664,792                     |
| Gulfstream Park Racing Association, Inc.                                   | 133,700                    | 1,237,050           | 130,365                    | 8,516,306                                              | 111,111,727                | 141,129,148                       |
| Tampa Bay Downs, Inc.                                                      | 168,200                    | 1,266,926           | 107,143                    | 18,493,474                                             | 73,653,016                 | 93,688,759                        |
| Tropical Park, Inc.                                                        | 88,200                     | 905,023             | 273,726                    | 16,309,804                                             | 65,886,055                 | 83,462,808                        |
| Total Thoroughbred Tracks                                                  | \$584,400                  | \$6,261,792         | \$814,601                  | 105,751,048                                            | 421,533,666                | 534,945,507                       |
| Harness Racing Associations                                                |                            |                     |                            |                                                        |                            | Ť                                 |
| Isle Casino and Racing at Pompano Park                                     | \$329,200                  | \$563,670           | \$9,464 <sup>2</sup>       | \$10,273,225                                           | \$38,337,964               | \$49,513,523                      |
| Quarter Horse Racing Associations                                          |                            |                     | \$                         | \$                                                     |                            |                                   |
| South Florida Racing Association, LLC (Hialeah Park                        | \$29,100                   | \$15,492            | \$0                        | \$146,226                                              | \$1,221,282                | \$1,412,100                       |
| TOTAL FOR ALL TRACKS AND FRONTONS                                          | \$2,238,342                | \$9,383,802         | \$1,986,682                | 182,729,359                                            | \$687,043,244              | 883,381,429                       |

### TOTAL STATE REVENUE FROM PERFORMANCES

|                                                            |           | LIVE        |                |           | SIMULCA   |                        | ITW                 | ITW SIM     | CHARITY<br>PERFORMANCES |               |
|------------------------------------------------------------|-----------|-------------|----------------|-----------|-----------|------------------------|---------------------|-------------|-------------------------|---------------|
|                                                            |           | Daily       | Total Live     |           | Daily     | Total Simulcast        |                     |             | Daily                   | TOTAL TAXES   |
| Fiscal Year 2010/2011                                      | Tax on    | License     | Taxes and      | Tax on    | License   | Taxes and              | Tax on              | Tax on      | License                 | and FEES      |
|                                                            | Handle    | Fee         | Fees Collected | Handle    | Fee       | Fees Collected         | Handle              | Handle      | Fee                     | COLLECTED (A) |
| Greyhound Racing Associations                              |           |             |                |           |           |                        |                     |             |                         |               |
| Daytona Beach Kennel Club, Inc.                            | \$0       | \$0         | \$0            | \$0       | \$0       | \$0                    | \$0                 | \$0         | \$15,900                | \$15,900      |
| Derby Lane (St. Petersburg Kennel Club, Inc.)              | 83,010    | 40,800      | 123,810        | 0         | 0         | 0                      | 123,145             | 0           | 14,400                  | 261,355       |
| Ebro Greyhound Park                                        | 4,962     | 6,282       | 11,244         | 0         | 0         | 0                      | 0                   | 0           | 3,840                   | 15,084        |
| Flagler Dog Track                                          | 58,150    | 61,200      | 119,350        | 60,746    | 49,500    | 110,246                | 111,282             | 216,899     | 12,980                  | 570,757       |
| H&T Gaming, Inc., d/b/a Mardi Gras Racetrack               | 0         | 0           | 0              | 0         | 0         | 0                      | 0                   | 0           | 8,900                   | 8,900         |
| Jacksonville Kennel Club, Inc.                             | 35,932    | 16,160      | 52,092         | 0         | 0         | 0                      | 48,057              | 0           | 14,400                  | 114,549       |
| Jefferson County Kennel Club, Inc.                         | 25,097    | 80,960      | 106,057        | 0         | 0         | 0                      | 0                   | 0           | 5,200                   | 111,257       |
| License Acquistions, LLC,d/b/a Palm Beach Greyhound Racing | 160,629   | 67,520      | 228,149        | 0         | 0         | 0                      | 188,898             | 0           | 13,920                  | 430,967       |
| Mardi Gras Racetrack and Gaming Center                     | 0         | 0           | 0              | 0         | 0         | 0                      | 0                   | 0           | 8,900                   | 8,900         |
| Melbourne Greyhound Park, LLC                              | 647       | 5,549       | 6,196          | 0         | 0         | 0                      | 0                   | 0           | 0                       | 6,196         |
| Naples-Ft. Myers Greyhound Track                           | 121,344   | 92,400      | 213,744        | 0         | 0         | 0                      | 126,179             | 0           | 10,720                  | 350,643       |
| Orange Park Kennel Club, Inc.                              | 37,258    | 19,680      | 56,938         | 0         | 0         | 0                      | 60,697              | 0           | 14,400                  | 132,035       |
| Palm Beach Kennel Club                                     | 338,785   | 146,560     | 485,345        | 0         | 0         | 0                      | 397,426             | 0           | 13,920                  | 896,691       |
| Penn Sanford, LLC, d/b/a Sanford-Orlando Kennel Club       | 0         | 0           | 0              | 0         | 0         | 0                      | 0                   | 0           | 15,360                  | 15,360        |
| Pensacola Greyhound Racing, LLP                            | 14,849    | 28,791      | 43,640         | 0         | 0         | 0                      | 0                   | 0           | 0                       | 43,640        |
| SOKC, LLC, d/b/a Sanford-Orlando Kennel Club               | 0         | 0           | 0              | 0         | 0         | 0                      | 0                   | 0           | 15,360                  | 15,360        |
| Sarasota Kennel Club, Inc.                                 | 1,606     | 2,000       | 3,606          | 0         | 0         | 0                      | 468                 | 0           | 8,320                   | 12,394        |
| St. Johns Greyhound Park                                   | 46,199    | 22,160      | 68,359         | 0         | 0         | 0                      | 68,467              | 0           | 14,400                  | 151,226       |
| Tampa Greyhound Track                                      | 65,281    | 34,800      | 100,081        | 0         | 0         | 0                      | 86,429              | 0           | 14,400                  | 200,910       |
| West Volusia Racing, Inc.                                  | 0         | 0           | 0              | 0         | 0         | 0                      | 0                   | 0           | 14,240                  | 14,240        |
| Total Greyhound Tracks                                     | \$993,749 | \$624,862   | \$1,618,611    | \$60,746  | \$49,500  | \$110,246              | \$1,211,048         | \$216,899   | \$219,560               | \$3,376,364   |
|                                                            |           |             |                |           |           |                        |                     |             |                         |               |
| Jai Alai Frontons                                          |           |             |                |           |           |                        |                     |             |                         |               |
| Dania Jai Alai                                             | \$0       | \$104,040   | \$104,040      | \$0       | \$0       | \$0                    | \$0                 | \$0         | \$960                   | \$105,000     |
| Ft. Pierce Jai Alai                                        | 0         | 24,480      | 24,480         | 0         | 0         | 0                      | 60,406              | 0           | 480                     | 85,366        |
| Hamilton Jai Alai and Poker                                | 0         | 31,360      | 31,360         | 0         | 0         | 0                      | 0                   | 0           | 0                       | 31,360        |
| Miami Jai Alai                                             | 0         | 98,880      | 98,880         | 0         | 0         | 0                      | 0                   | 0           | 1,440                   | 100,320       |
| Ocala Poker and Jai Alai                                   | 0         | 13,120      | 13,120         | 0         | 0         | 0                      | 0                   | 0           | 0                       | 13,120        |
| Orlando Jai Alai                                           | 0         | 20,160      | 20,160         | 0         | 0         | 0                      | 0                   | 0           | 2,520                   | 22,680        |
| Summer Jai Alai                                            | 0         | 28,800      | 28,800         | 0         | 0         | 0                      | 0                   | 0           | 960                     | 29,760        |
| Summersport Enterprises, LLC                               | 0         | 73,560      | 73,560         | 0         | 0         | 0                      | 0                   | 0           | 960                     | 74,520        |
| Total Jai Alai Frontons                                    | \$0       | \$394,400   | \$394,400      | \$0       | \$0       | \$0                    | \$60,406            | \$0         | \$7,320                 | \$462,126     |
|                                                            |           |             |                |           |           |                        |                     |             |                         |               |
| Thoroughbred Racing Associations                           |           |             |                |           |           |                        |                     |             |                         |               |
| Calder Race Course, Inc.                                   | \$73,724  | \$100,100   | \$173,824      | \$203,785 | \$87,500  | \$291,285              | \$192,114           | \$2,383,170 | \$6,700                 | \$3,047,093   |
| Gulfstream Park Racing Association, Inc.                   | 188,832   | 3,200       | 62,032         | 113,494   | 2,500     | 65,994                 | 69,490              | 565,234     | ,000                    | ,370,750      |
| Tampa Bay Downs, Inc.                                      | 77,960    | 88,200      | 166,160        | 35,764    | 71,500    | 107,264                | 406,185             | 747,017     | 8,500                   | 1,435,126     |
| Tropical Park, Inc.                                        | 33,589 7  | 44,800      | 78,389         | 64,862 5  | 35,000    | 99,862                 | 88,384              | 718,188     | 8 8,400                 | 993,223       |
| Total Thoroughbred Tracks                                  | \$374,105 | 306,300     | 680,405        | \$417,905 | 246,500   | 664,405 3              | <b>\$</b> 1,056,173 | 4,413,609   | \$31,600                | 6,846,192     |
| -                                                          | \$        |             | \$             | \$        |           |                        | \$                  |             |                         |               |
| Harness Racing Associations                                | Ψ.        |             |                |           |           | ¢                      |                     |             |                         |               |
| Isle Casino and Racing at Pompano Park                     | \$22,428  | \$141,700   | \$164,128      | \$68,723  | \$179,000 | <sup>Ф</sup> \$247,723 | \$53,250            | \$419,269   | \$8,500                 | \$892,870     |
| ¥;                                                         |           |             |                |           |           |                        |                     |             | 5                       |               |
| Quarter Horse Racing Associations                          |           |             |                |           |           |                        |                     |             |                         |               |
| South Florida Racing Association, LLC (Hialeah Park)       | \$11,048  | \$19,600    | \$30,648       | \$639     | \$9,500   | \$10,139               | \$2,668             | \$1,137     | \$0                     | \$44,592      |
|                                                            |           |             |                |           |           |                        |                     |             |                         |               |
| TOTAL FOR ALL TRACKS AND FRONTONS                          | 1,401,330 | \$1,486,862 | 2,888,192      | 548,013   | \$484,500 | 1,032,513              | \$2,383,545         | \$5,050,914 | \$266,980               | 11,622,144    |
| IVIAL FOR ALL IRACKS AND FRONTONS                          | 1,401,330 | ψ1,400,00Z  | 2,000,192      | 346,013   | ψ404,3UU  | 1,032,313              | φ2,303,343          | φ0,000,914  | \$200,900               | 11,022,144    |
|                                                            |           |             | \$             |           |           |                        |                     |             |                         |               |