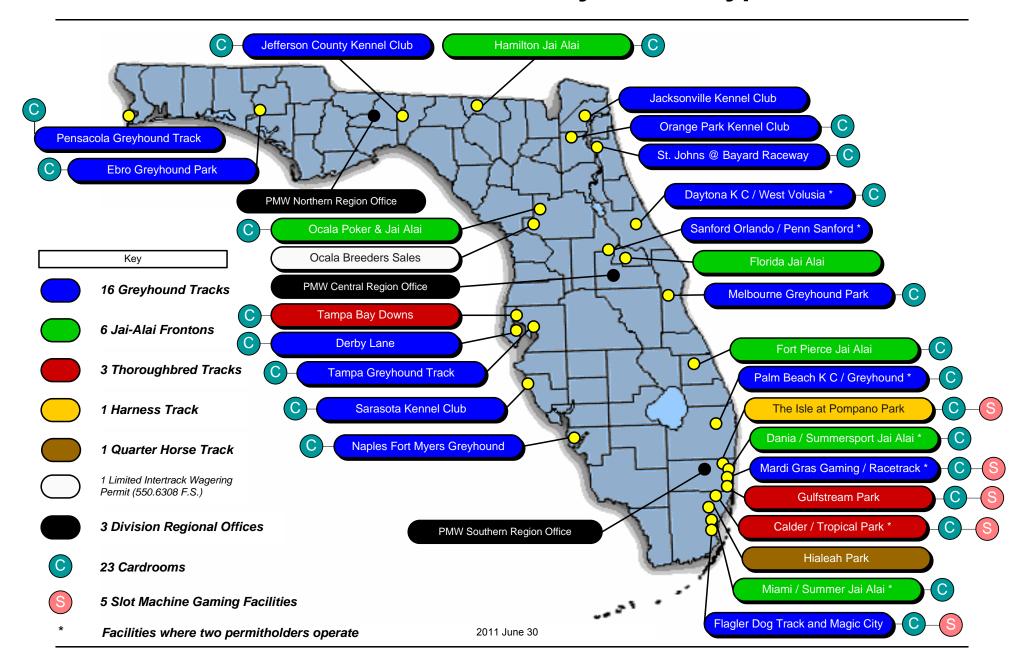

### OVERVIEW

This annual report encompasses the fiscal year, which began July 1, 2010, and ended June 30, 2011. This is the 80th annual report in the series. The first annual report was issued for Fiscal Year 1931/1932, the initial year of legalized pari-mutuel wagering. In Florida, pari-mutuel wagering is authorized for horse racing, harness horse racing, quarter horse racing, greyhound racing, jai alai games. Additionally, cardroom poker games are authorized at pari-mutuel facilities; along with slot machine gaming at pari-mutuel facilities in Broward and Miami-Dade Counties. Florida is one of the primary pari-mutuel states in the nation, and is the leading state in greyhound racing, as well as a major horse racing state. Florida is also the only state in the United States where live jai alai games are conducted. As of June 30, 2011, there were 27 pari-mutuel facilities located throughout the state. This annual report, which is required by Florida law, is intended to inform the Governor, the Legislature, the industry and other interested parties of wagering activities at authorized pari-mutuel facilities. The report is organized into five primary sections:

### THE DIVISION OF PARI-MUTUEL WAGERING

The Division of Pari-Mutuel Wagering is a program area of the Department of Business and Professional Regulation within the Executive Branch of Florida's government. The division is charged with regulating Florida's pari-mutuel, cardroom, and slot machine gaming industries, as authorized by Chapters 550, 551, and Section 849.086, Florida Statutes, as well as collecting and safeguarding associated revenues due to the state. Authorized pari-mutuel events include horse racing, harness racing, quarter horse racing, greyhound racing and jai alai games. Pari-Mutuel Wagering was originally authorized by the Legislature in 1931. Since that time, the division has evolved from a racing commission into a professional regulatory organization overseeing a complex and dynamic industry located throughout the state.