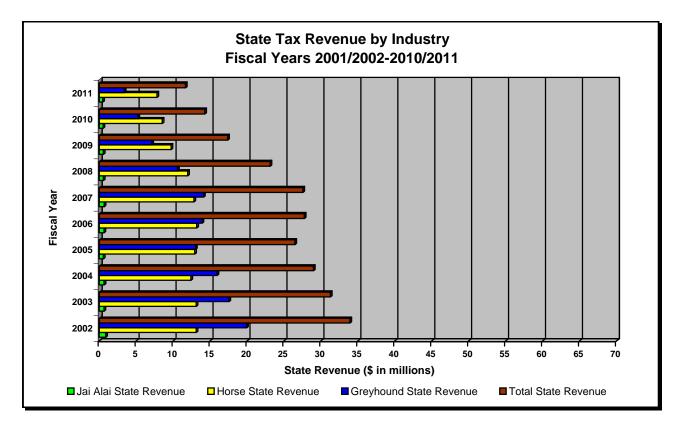

Over the last ten years, pari-mutuel wagering has experienced a 48 percent decline in handle, and total state revenue has decreased 63.4 percent; along with a 21.3 percent decrease in the number of racing days. Shown below is a summary of pari-mutuel handle and state revenue for Fiscal Years 2001/2002 through 2010/2011.

| Fiscal Year | Number of<br>Racing Days | Total Paid<br>Attendance | Total<br>Pari-Mutuel<br>Handle | Total State<br>Revenue <sup>(1)</sup> | State Revenue<br>as a Percent<br>of Handle |
|-------------|--------------------------|--------------------------|--------------------------------|---------------------------------------|--------------------------------------------|
| 2001/2002   | 4,614                    | 2,836,869                | \$1,696,360,808                | \$37,114,026                          | 2.19%                                      |
| 2002/2003   | 4,365                    | 2,742,429                | \$1,634,786,514                | \$34,335,380                          | 2.10%                                      |
| 2003/2004   | 4,459                    | 2,804,583                | \$1,539,122,995                | \$34,218,813                          | 2.22%                                      |
| 2004/2005   | 4,424                    | 2,135,044                | \$1,489,330,477                | \$33,199,857                          | 2.23%                                      |
| 2005/2006   | 4,993                    | 2,066,192                | \$1,514,758,761                | \$35,178,969                          | 2.32%                                      |
| 2006/2007   | 5,592                    | 2,351,126                | \$1,480,427,370                | \$30,214,151                          | 2.04%                                      |
| 2007/2008   | 4,857                    | 1,419,748                | \$1,343,912,504                | \$25,657,727                          | 1.91%                                      |
| 2008/2009   | 4,364                    | 722,699                  | \$1,108,401,006                | \$19,814,027                          | 1.79%                                      |
| 2009/2010   | 4,167                    | 614,889                  | \$ 958,537,395                 | \$16,706,611                          | 1.74%                                      |
| 2010/2011   | 3,633                    | 507,804                  | \$ 883,381,429                 | \$13,573,343                          | 1.54%                                      |