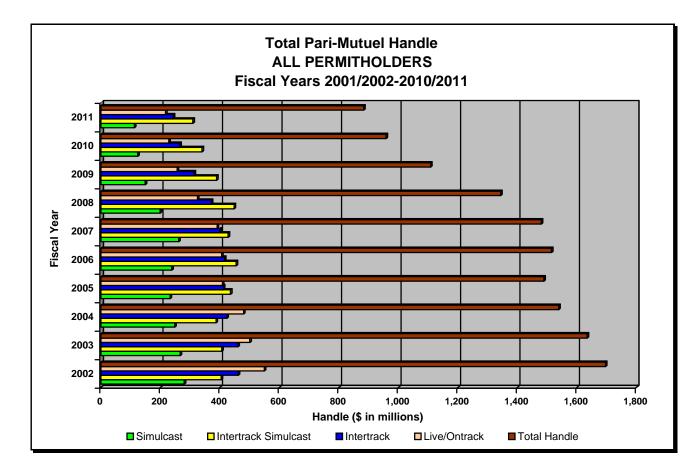

Pursuant to Section 550.002(13), Florida Statutes, "handle" is defined as the aggregate contributions to parimutuel pools. For purposes of this report, the four types of handle detailed in this report are as follows:

- Live Ontrack: Handle from live races/games at the track/fronton.
- Simulcast: Handle from races/games originating from out-of-state and broadcast to a Florida track/fronton.
- Intertrack: Handle from where a Florida track/fronton (acting as host) broadcast live races/games to other Florida tracks/frontons.
- Intertrack Simulcast: Handle from simulcast signals received by a Florida track/fronton and broadcast to other Florida tracks/frontons.

All intertrack and intertrack simulcast handle is detailed by the host permitholder in this report. These schedules reflect combined wagering statistics for all guest facilities which received broadcasts and conducted wagering and included in the wagering pools of the host. For host permitholders, a summary of intertrack handle components for each guest is shown in the statistical section of this report. The schedules of intertrack wagering handle by guest include data on wagers from intertrack handle and intertrack simulcast handle. Any paid attendance, admission tax, purses paid or players' awards paid are detailed in the data by association/facility section of the report.

Over the last ten years, pari-mutuel wagering has experienced a 48 percent decline in handle, and total state revenue has decreased 63.4 percent; along with a 21.3 percent decrease in the number of racing days. Shown below is a summary of pari-mutuel handle and state revenue for Fiscal Years 2001/2002 through 2010/2011.

| Fiscal Year | Number of<br>Racing Days | Total Paid<br>Attendance | Total<br>Pari-Mutuel<br>Handle | Total State<br>Revenue <sup>(1)</sup> | State Revenue<br>as a Percent<br>of Handle |
|-------------|--------------------------|--------------------------|--------------------------------|---------------------------------------|--------------------------------------------|
| 2001/2002   | 4,614                    | 2,836,869                | \$1,696,360,808                | \$37,114,026                          | 2.19%                                      |
| 2002/2003   | 4,365                    | 2,742,429                | \$1,634,786,514                | \$34,335,380                          | 2.10%                                      |
| 2003/2004   | 4,459                    | 2,804,583                | \$1,539,122,995                | \$34,218,813                          | 2.22%                                      |
| 2004/2005   | 4,424                    | 2,135,044                | \$1,489,330,477                | \$33,199,857                          | 2.23%                                      |
| 2005/2006   | 4,993                    | 2,066,192                | \$1,514,758,761                | \$35,178,969                          | 2.32%                                      |
| 2006/2007   | 5,592                    | 2,351,126                | \$1,480,427,370                | \$30,214,151                          | 2.04%                                      |
| 2007/2008   | 4,857                    | 1,419,748                | \$1,343,912,504                | \$25,657,727                          | 1.91%                                      |
| 2008/2009   | 4,364                    | 722,699                  | \$1,108,401,006                | \$19,814,027                          | 1.79%                                      |
| 2009/2010   | 4,167                    | 614,889                  | \$ 958,537,395                 | \$16,706,611                          | 1.74%                                      |
| 2010/2011   | 3,633                    | 507,804                  | \$ 883,381,429                 | \$13,573,343                          | 1.54%                                      |