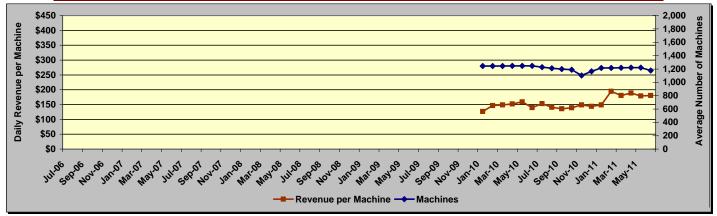

### COMPONENTS OF PARI-MUTUEL HANDLE FROM PERFORMANCES

| Fiscal Year 2010/2011                                                      | Daily<br>License<br>Fee    | Tax on<br>Handle    | Total Paid<br>To Charities | Permitholder<br>Revenues From<br>Pari-Mutuel<br>Handle | Public<br>Pool             | Total<br>Handle                   |
|----------------------------------------------------------------------------|----------------------------|---------------------|----------------------------|--------------------------------------------------------|----------------------------|-----------------------------------|
| Greyhound Racing Associations                                              |                            |                     |                            |                                                        |                            |                                   |
| Daytona Beach Kennel Club, Inc.                                            | \$15,900                   | \$0                 | \$31,151                   | \$2,788,863                                            | \$7,348,382                | \$10,184,296                      |
| Derby Lane (St. Petersburg Kennel Club, Inc.)                              | 55,200                     | 206,155             | 158,882                    | 6,221,967                                              | 21,217,635                 | 27,859,839                        |
| Ebro Greyhound Park                                                        | 10,122                     | 4,962               | 3,914                      | 516,257                                                | 1,135,638                  | 1,670,893                         |
| Flagler Dog Track                                                          | 123,680                    | 447,077             | 66,872                     | 3,695,634                                              | 14,261,641                 | 18,594,904                        |
| H&T Gaming, Inc., d/b/a Mardi Gras Racetrack                               | 8,900                      | 0                   | 31,391                     | 1,651,315                                              | 5,728,204                  | 7,419,810                         |
| Jacksonville Kennel Club, Inc.                                             | 30,560                     | 83,989              | 110,538                    | 3,274,627                                              | 11,276,157                 | 14,775,871                        |
| Jefferson County Kennel Club, Inc.                                         | 86,160                     | 25,097              | 4,375                      | 247,000                                                | 831,780                    | 1,194,412                         |
| License Acquistions, LLC,d/b/a Palm Beach Greyhound Racing                 | 81,440                     | 349,527             | 90,689                     | 3,191,425                                              | 11,980,465                 | 15,693,546                        |
| Mardi Gras Racetrack and Gaming Center                                     | 8,900                      | 0                   | 29,756                     | 1,508,984                                              | 5,192,033                  | 6,739,673                         |
| Melbourne Greyhound Park, LLC                                              | 5,549                      | 647                 | 0                          | 39,255                                                 | 96,279                     | 141,730                           |
| Naples-Ft. Myers Greyhound Track                                           | 103,120                    | 247,523             | 59,779                     | 4,637,287                                              | 16,812,620                 | 21,860,329                        |
| Orange Park Kennel Club, Inc.                                              | 34,080                     | 97,955              | 103,474                    | 2,908,050                                              | 10,124,983                 | 13,268,542                        |
| Palm Beach Kennel Club                                                     | 160,480                    | 736,211             | 107,890                    | 10,665,697                                             | 37,678,630                 | 49,348,908                        |
| Penn Sanford, LLC, d/b/a Sanford-Orlando Kennel Club                       | 15,360                     | 130,211             | 27,963                     | 1,400,132                                              | 5,018,978                  | 6,462,433                         |
| Pensacola Greyhound Racing, LLP                                            | 28,791                     | 14,849              | 0                          | 396,759                                                | 1,292,061                  | 1,732,460                         |
| SOKC, LLC, d/b/a Sanford-Orlando Kennel Club                               | 15,360                     | 14,049              | 29,538                     | 1,296,097                                              | 4,796,555                  | 6,137,550                         |
| Sorc, LLC, d/b/a Sanford-Orlando Kennel Club<br>Sarasota Kennel Club, Inc. | 10,320                     | 2,074               | 29,538<br>37,645           | , ,                                                    | 4,796,555<br>7,158,645     | 9,483,797                         |
|                                                                            | -                          | ,                   | ,                          | 2,275,113                                              |                            |                                   |
| St. Johns Greyhound Park                                                   | 36,560                     | 114,666             | 103,155                    | 5,338,568                                              | 17,996,968                 | 23,589,917                        |
| Tampa Greyhound Track                                                      | 49,200                     | <u>151,710</u><br>0 | 120,688                    | 5,580,005                                              | 18,805,458                 | 24,707,061                        |
| West Volusia Racing, Inc.<br>Total Greyhound Tracks                        | <u>14,240</u><br>\$893,922 | \$2,482,442         |                            | 1,024,644<br>\$58,657,679                              | 2,733,569<br>\$201,486,681 | <u>3,800,646</u><br>\$264,666,617 |
| Jai Alai Frontons                                                          |                            |                     |                            |                                                        |                            |                                   |
| Dania Jai Alai                                                             | \$105,000                  | \$0                 | \$1,185                    | \$2,113,718                                            | \$6,707,506                | \$8,927,409                       |
| Ft. Pierce Jai Alai                                                        | 24,960                     | 60,406              | 1,441                      | 558,454                                                | 1,669,374                  | 2,314,635                         |
| Hamilton Jai Alai and Poker                                                | 31,360                     | 0                   | 0                          | (31,169)                                               | 494                        | 685                               |
| Miami Jai Alai                                                             | 100,320                    | 0                   | 5,652                      | 2,672,298                                              | 7,931,499                  | 10,709,769                        |
| Ocala Poker and Jai Alai                                                   | 13,120                     | 0                   | 0                          | (4,293)                                                | 24,623                     | 33,450                            |
| Orlando Jai Alai                                                           | 22,680                     | 0                   | 2.985                      | 224,191                                                | 775,622                    | 1,025,478                         |
| Summer Jai Alai                                                            | 29,760                     | 0                   | 3,835                      | 738,988                                                | 2,203,713                  | 2,976,296                         |
| Summersport Enterprises, LLC                                               | 74,520                     | 0                   | 1.626                      | 1,628,994                                              | 5,150,820                  | 6,855,960                         |
| Total Jai Alai Frontons                                                    | \$401,720                  | \$60,406            | \$16,724                   | \$7,901,181                                            | \$24,463,651               | \$32,843,682                      |
| Thoroughbred Racing Associations                                           |                            |                     |                            |                                                        |                            |                                   |
| Calder Race Course, Inc.                                                   | \$194,300                  | \$2,852,793         | \$303,367                  | \$42,431,464                                           | \$170,882,868              | \$216,664,792                     |
| Gulfstream Park Racing Association, Inc.                                   | 133,700                    | 1,237,050           | 130,365                    | 8,516,306                                              | 111,111,727                | 141,129,148                       |
| Tampa Bay Downs, Inc.                                                      | 168,200                    | 1,266,926           | 107,143                    | 18,493,474                                             | 73,653,016                 | 93,688,759                        |
| Tropical Park, Inc.                                                        | 88,200                     | 905,023             | 273,726                    | 16,309,804                                             | 65,886,055                 | 83,462,808                        |
| Total Thoroughbred Tracks                                                  | \$584,400                  | \$6,261,792         | \$814,601                  | 105,751,048                                            | 421,533,666                | 534,945,507                       |
| Harness Racing Associations                                                |                            |                     |                            |                                                        |                            | Ť                                 |
| Isle Casino and Racing at Pompano Park                                     | \$329,200                  | \$563,670           | \$9,464 <sup>2</sup>       | \$10,273,225                                           | \$38,337,964               | \$49,513,523                      |
| Quarter Horse Racing Associations                                          |                            |                     | \$                         | \$                                                     |                            |                                   |
| South Florida Racing Association, LLC (Hialeah Park                        | \$29,100                   | \$15,492            | \$0                        | \$146,226                                              | \$1,221,282                | \$1,412,100                       |
| TOTAL FOR ALL TRACKS AND FRONTONS                                          | \$2,238,342                | \$9,383,802         | \$1,986,682                | 182,729,359                                            | \$687,043,244              | 883,381,429                       |

### TOTAL STATE REVENUE FROM PERFORMANCES

|                                                            |           | LIVE        |                |           | SIMULCA   |                        | ITW                 | ITW SIM     | CHARITY<br>PERFORMANCES |               |
|------------------------------------------------------------|-----------|-------------|----------------|-----------|-----------|------------------------|---------------------|-------------|-------------------------|---------------|
|                                                            |           | Daily       | Total Live     |           | Daily     | Total Simulcast        |                     |             | Daily                   | TOTAL TAXES   |
| Fiscal Year 2010/2011                                      | Tax on    | License     | Taxes and      | Tax on    | License   | Taxes and              | Tax on              | Tax on      | License                 | and FEES      |
|                                                            | Handle    | Fee         | Fees Collected | Handle    | Fee       | Fees Collected         | Handle              | Handle      | Fee                     | COLLECTED (A) |
| Greyhound Racing Associations                              |           |             |                |           |           |                        |                     |             |                         |               |
| Daytona Beach Kennel Club, Inc.                            | \$0       | \$0         | \$0            | \$0       | \$0       | \$0                    | \$0                 | \$0         | \$15,900                | \$15,900      |
| Derby Lane (St. Petersburg Kennel Club, Inc.)              | 83,010    | 40,800      | 123,810        | 0         | 0         | 0                      | 123,145             | 0           | 14,400                  | 261,355       |
| Ebro Greyhound Park                                        | 4,962     | 6,282       | 11,244         | 0         | 0         | 0                      | 0                   | 0           | 3,840                   | 15,084        |
| Flagler Dog Track                                          | 58,150    | 61,200      | 119,350        | 60,746    | 49,500    | 110,246                | 111,282             | 216,899     | 12,980                  | 570,757       |
| H&T Gaming, Inc., d/b/a Mardi Gras Racetrack               | 0         | 0           | 0              | 0         | 0         | 0                      | 0                   | 0           | 8,900                   | 8,900         |
| Jacksonville Kennel Club, Inc.                             | 35,932    | 16,160      | 52,092         | 0         | 0         | 0                      | 48,057              | 0           | 14,400                  | 114,549       |
| Jefferson County Kennel Club, Inc.                         | 25,097    | 80,960      | 106,057        | 0         | 0         | 0                      | 0                   | 0           | 5,200                   | 111,257       |
| License Acquistions, LLC,d/b/a Palm Beach Greyhound Racing | 160,629   | 67,520      | 228,149        | 0         | 0         | 0                      | 188,898             | 0           | 13,920                  | 430,967       |
| Mardi Gras Racetrack and Gaming Center                     | 0         | 0           | 0              | 0         | 0         | 0                      | 0                   | 0           | 8,900                   | 8,900         |
| Melbourne Greyhound Park, LLC                              | 647       | 5,549       | 6,196          | 0         | 0         | 0                      | 0                   | 0           | 0                       | 6,196         |
| Naples-Ft. Myers Greyhound Track                           | 121,344   | 92,400      | 213,744        | 0         | 0         | 0                      | 126,179             | 0           | 10,720                  | 350,643       |
| Orange Park Kennel Club, Inc.                              | 37,258    | 19,680      | 56,938         | 0         | 0         | 0                      | 60,697              | 0           | 14,400                  | 132,035       |
| Palm Beach Kennel Club                                     | 338,785   | 146,560     | 485,345        | 0         | 0         | 0                      | 397,426             | 0           | 13,920                  | 896,691       |
| Penn Sanford, LLC, d/b/a Sanford-Orlando Kennel Club       | 0         | 0           | 0              | 0         | 0         | 0                      | 0                   | 0           | 15,360                  | 15,360        |
| Pensacola Greyhound Racing, LLP                            | 14,849    | 28,791      | 43,640         | 0         | 0         | 0                      | 0                   | 0           | 0                       | 43,640        |
| SOKC, LLC, d/b/a Sanford-Orlando Kennel Club               | 0         | 0           | 0              | 0         | 0         | 0                      | 0                   | 0           | 15,360                  | 15,360        |
| Sarasota Kennel Club, Inc.                                 | 1,606     | 2,000       | 3,606          | 0         | 0         | 0                      | 468                 | 0           | 8,320                   | 12,394        |
| St. Johns Greyhound Park                                   | 46,199    | 22,160      | 68,359         | 0         | 0         | 0                      | 68,467              | 0           | 14,400                  | 151,226       |
| Tampa Greyhound Track                                      | 65,281    | 34,800      | 100,081        | 0         | 0         | 0                      | 86,429              | 0           | 14,400                  | 200,910       |
| West Volusia Racing, Inc.                                  | 0         | 0           | 0              | 0         | 0         | 0                      | 0                   | 0           | 14,240                  | 14,240        |
| Total Greyhound Tracks                                     | \$993,749 | \$624,862   | \$1,618,611    | \$60,746  | \$49,500  | \$110,246              | \$1,211,048         | \$216,899   | \$219,560               | \$3,376,364   |
|                                                            |           |             |                |           |           |                        |                     |             |                         |               |
| Jai Alai Frontons                                          |           |             |                |           |           |                        |                     |             |                         |               |
| Dania Jai Alai                                             | \$0       | \$104,040   | \$104,040      | \$0       | \$0       | \$0                    | \$0                 | \$0         | \$960                   | \$105,000     |
| Ft. Pierce Jai Alai                                        | 0         | 24,480      | 24,480         | 0         | 0         | 0                      | 60,406              | 0           | 480                     | 85,366        |
| Hamilton Jai Alai and Poker                                | 0         | 31,360      | 31,360         | 0         | 0         | 0                      | 0                   | 0           | 0                       | 31,360        |
| Miami Jai Alai                                             | 0         | 98,880      | 98,880         | 0         | 0         | 0                      | 0                   | 0           | 1,440                   | 100,320       |
| Ocala Poker and Jai Alai                                   | 0         | 13,120      | 13,120         | 0         | 0         | 0                      | 0                   | 0           | 0                       | 13,120        |
| Orlando Jai Alai                                           | 0         | 20,160      | 20,160         | 0         | 0         | 0                      | 0                   | 0           | 2,520                   | 22,680        |
| Summer Jai Alai                                            | 0         | 28,800      | 28,800         | 0         | 0         | 0                      | 0                   | 0           | 960                     | 29,760        |
| Summersport Enterprises, LLC                               | 0         | 73,560      | 73,560         | 0         | 0         | 0                      | 0                   | 0           | 960                     | 74,520        |
| Total Jai Alai Frontons                                    | \$0       | \$394,400   | \$394,400      | \$0       | \$0       | \$0                    | \$60,406            | \$0         | \$7,320                 | \$462,126     |
|                                                            |           |             |                |           |           |                        |                     |             |                         |               |
| Thoroughbred Racing Associations                           |           |             |                |           |           |                        |                     |             |                         |               |
| Calder Race Course, Inc.                                   | \$73,724  | \$100,100   | \$173,824      | \$203,785 | \$87,500  | \$291,285              | \$192,114           | \$2,383,170 | \$6,700                 | \$3,047,093   |
| Gulfstream Park Racing Association, Inc.                   | 188,832   | 3,200       | 62,032         | 113,494   | 2,500     | 65,994                 | 69,490              | 565,234     | ,000                    | ,370,750      |
| Tampa Bay Downs, Inc.                                      | 77,960    | 88,200      | 166,160        | 35,764    | 71,500    | 107,264                | 406,185             | 747,017     | 8,500                   | 1,435,126     |
| Tropical Park, Inc.                                        | 33,589 7  | 44,800      | 78,389         | 64,862 5  | 35,000    | 99,862                 | 88,384              | 718,188     | 8 8,400                 | 993,223       |
| Total Thoroughbred Tracks                                  | \$374,105 | 306,300     | 680,405        | \$417,905 | 246,500   | 664,405 3              | <b>\$</b> 1,056,173 | 4,413,609   | \$31,600                | 6,846,192     |
| -                                                          | \$        |             | \$             | \$        |           |                        | \$                  |             |                         |               |
| Harness Racing Associations                                | Ψ.        |             |                |           |           | ¢                      |                     |             |                         |               |
| Isle Casino and Racing at Pompano Park                     | \$22,428  | \$141,700   | \$164,128      | \$68,723  | \$179,000 | <sup>Ф</sup> \$247,723 | \$53,250            | \$419,269   | \$8,500                 | \$892,870     |
| ¥;                                                         |           |             |                |           |           |                        |                     |             | 5                       |               |
| Quarter Horse Racing Associations                          |           |             |                |           |           |                        |                     |             |                         |               |
| South Florida Racing Association, LLC (Hialeah Park)       | \$11,048  | \$19,600    | \$30,648       | \$639     | \$9,500   | \$10,139               | \$2,668             | \$1,137     | \$0                     | \$44,592      |
|                                                            |           |             |                |           |           |                        |                     |             |                         |               |
| TOTAL FOR ALL TRACKS AND FRONTONS                          | 1,401,330 | \$1,486,862 | 2,888,192      | 548,013   | \$484,500 | 1,032,513              | \$2,383,545         | \$5,050,914 | \$266,980               | 11,622,144    |
| IVIAL FOR ALL IRACKS AND FRONTONS                          | 1,401,330 | ψ1,400,00Z  | 2,000,192      | 346,013   | ψ404,3UU  | 1,032,313              | φ2,303,343          | φ0,000,914  | \$200,900               | 11,022,144    |
|                                                            |           |             | \$             |           |           |                        |                     |             |                         |               |