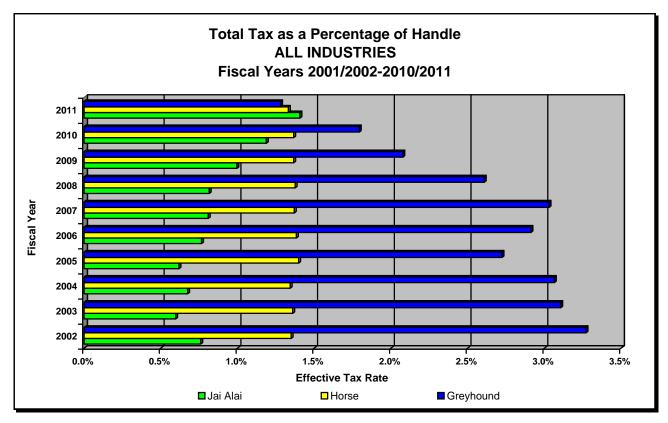

Over the last ten years, pari-mutuel wagering has experienced a 48 percent decline in handle, and total state revenue has decreased 63.4 percent; along with a 21.3 percent decrease in the number of racing days. Shown below is a summary of pari-mutuel handle and state revenue for Fiscal Years 2001/2002 through 2010/2011.

| Fiscal Year | Number of<br>Racing Days | Total Paid<br>Attendance | Total<br>Pari-Mutuel<br>Handle | Total State<br>Revenue <sup>(1)</sup> | State Revenue<br>as a Percent<br>of Handle |
|-------------|--------------------------|--------------------------|--------------------------------|---------------------------------------|--------------------------------------------|
| 2001/2002   | 4,614                    | 2,836,869                | \$1,696,360,808                | \$37,114,026                          | 2.19%                                      |
| 2002/2003   | 4,365                    | 2,742,429                | \$1,634,786,514                | \$34,335,380                          | 2.10%                                      |
| 2003/2004   | 4,459                    | 2,804,583                | \$1,539,122,995                | \$34,218,813                          | 2.22%                                      |
| 2004/2005   | 4,424                    | 2,135,044                | \$1,489,330,477                | \$33,199,857                          | 2.23%                                      |
| 2005/2006   | 4,993                    | 2,066,192                | \$1,514,758,761                | \$35,178,969                          | 2.32%                                      |
| 2006/2007   | 5,592                    | 2,351,126                | \$1,480,427,370                | \$30,214,151                          | 2.04%                                      |
| 2007/2008   | 4,857                    | 1,419,748                | \$1,343,912,504                | \$25,657,727                          | 1.91%                                      |
| 2008/2009   | 4,364                    | 722,699                  | \$1,108,401,006                | \$19,814,027                          | 1.79%                                      |
| 2009/2010   | 4,167                    | 614,889                  | \$ 958,537,395                 | \$16,706,611                          | 1.74%                                      |
| 2010/2011   | 3,633                    | 507,804                  | \$ 883,381,429                 | \$13,573,343                          | 1.54%                                      |

### PARI-MUTUEL HANDLE AND STATE REVENUE SUMMARY

(1) Beginning 2006/2007, this figure includes state revenue from pari-mutuel performances and other state revenue, and <u>does not</u> include state revenue from cardroom and slot operations.