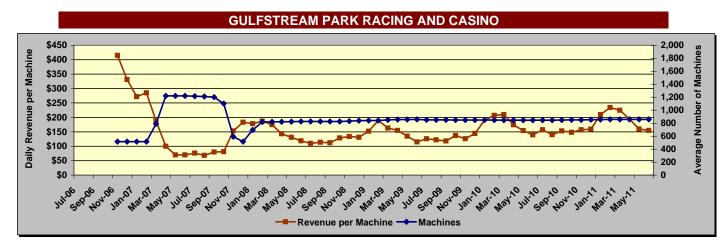

### OFFICE OF SLOT OPERATIONS

The Slot Operations' staff is responsible for overseeing state personnel located at each of the parimutuel facilities in Broward and Miami-Dade County that have slot machine gaming. To ensure the integrity of slot machine gaming activity, the Slot Operations' staff oversees the day-to-day operations at the slot machine facilities, performs daily revenue reconciliations, verifies that every slot machine has been certified by an independent testing laboratory, issues slot machine occupational licenses to individuals and ensures slot machine gaming activity is in compliance with the requirements of Chapter 551, Florida Statutes, Chapter 1D-14, Florida Administrative Code, as well as the internal controls of the individual facilities.

During Fiscal Year 2010/2011, the Slot Operations' staff completed 4,430 inspections. Of those, 209 items were found to be non-compliance of which 10 were turned over to Investigations and to the department's Office of the General Counsel for formal proceedings. Slot machine facilities were notified of 208 observations from inspections so that appropriate internal action including employee disciplinary action, advanced training and/or re-training of facility personnel could occur. There were 125 individual and facility Consent Orders issued at the regional level totaling \$8,425 in fines or final warning notices.

There were 475 shipments of authorized slot machines and components, which required the verification of 1,620 slot machines and 14,621 parts. The Slot Operations' staff authorized and participated in 7,597 slot machine conversions, denomination and/or game theme changes, slot machine relocations and other related slot machine changes.