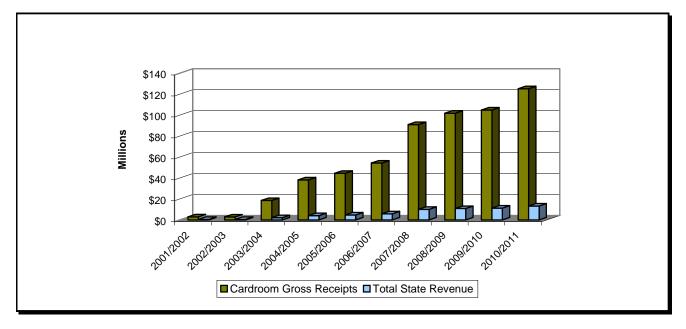

### COMPONENTS OF PARI-MUTUEL HANDLE FROM PERFORMANCES

| Fiscal Year 2010/2011                                                      | Daily<br>License<br>Fee    | Tax on<br>Handle    | Total Paid<br>To Charities | Permitholder<br>Revenues From<br>Pari-Mutuel<br>Handle | Public<br>Pool             | Total<br>Handle                   |
|----------------------------------------------------------------------------|----------------------------|---------------------|----------------------------|--------------------------------------------------------|----------------------------|-----------------------------------|
| Greyhound Racing Associations                                              |                            |                     |                            |                                                        |                            |                                   |
| Daytona Beach Kennel Club, Inc.                                            | \$15,900                   | \$0                 | \$31,151                   | \$2,788,863                                            | \$7,348,382                | \$10,184,296                      |
| Derby Lane (St. Petersburg Kennel Club, Inc.)                              | 55,200                     | 206,155             | 158,882                    | 6,221,967                                              | 21,217,635                 | 27,859,839                        |
| Ebro Greyhound Park                                                        | 10,122                     | 4,962               | 3,914                      | 516,257                                                | 1,135,638                  | 1,670,893                         |
| Flagler Dog Track                                                          | 123,680                    | 447,077             | 66,872                     | 3,695,634                                              | 14,261,641                 | 18,594,904                        |
| H&T Gaming, Inc., d/b/a Mardi Gras Racetrack                               | 8,900                      | 0                   | 31,391                     | 1,651,315                                              | 5,728,204                  | 7,419,810                         |
| Jacksonville Kennel Club, Inc.                                             | 30,560                     | 83,989              | 110,538                    | 3,274,627                                              | 11,276,157                 | 14,775,871                        |
| Jefferson County Kennel Club, Inc.                                         | 86,160                     | 25,097              | 4,375                      | 247,000                                                | 831,780                    | 1,194,412                         |
| License Acquistions, LLC,d/b/a Palm Beach Greyhound Racing                 | 81,440                     | 349,527             | 90,689                     | 3,191,425                                              | 11,980,465                 | 15,693,546                        |
| Mardi Gras Racetrack and Gaming Center                                     | 8,900                      | 0                   | 29,756                     | 1,508,984                                              | 5,192,033                  | 6,739,673                         |
| Melbourne Greyhound Park, LLC                                              | 5,549                      | 647                 | 0                          | 39,255                                                 | 96,279                     | 141,730                           |
| Naples-Ft. Myers Greyhound Track                                           | 103,120                    | 247,523             | 59,779                     | 4,637,287                                              | 16,812,620                 | 21,860,329                        |
| Orange Park Kennel Club, Inc.                                              | 34,080                     | 97,955              | 103,474                    | 2,908,050                                              | 10,124,983                 | 13,268,542                        |
| Palm Beach Kennel Club                                                     | 160,480                    | 736,211             | 107,890                    | 10,665,697                                             | 37,678,630                 | 49,348,908                        |
| Penn Sanford, LLC, d/b/a Sanford-Orlando Kennel Club                       | 15,360                     | 130,211             | 27,963                     | 1,400,132                                              | 5,018,978                  | 6,462,433                         |
| Pensacola Greyhound Racing, LLP                                            | 28,791                     | 14,849              | 0                          | 396,759                                                | 1,292,061                  | 1,732,460                         |
| SOKC, LLC, d/b/a Sanford-Orlando Kennel Club                               | 15,360                     | 14,049              | 29,538                     | 1,296,097                                              | 4,796,555                  | 6,137,550                         |
| Sorc, LLC, d/b/a Sanford-Orlando Kennel Club<br>Sarasota Kennel Club, Inc. | 10,320                     | 2,074               | 29,538<br>37,645           | , ,                                                    | 4,796,555<br>7,158,645     | 9,483,797                         |
|                                                                            | -                          | ,                   | ,                          | 2,275,113                                              |                            |                                   |
| St. Johns Greyhound Park                                                   | 36,560                     | 114,666             | 103,155                    | 5,338,568                                              | 17,996,968                 | 23,589,917                        |
| Tampa Greyhound Track                                                      | 49,200                     | <u>151,710</u><br>0 | 120,688                    | 5,580,005                                              | 18,805,458                 | 24,707,061                        |
| West Volusia Racing, Inc.<br>Total Greyhound Tracks                        | <u>14,240</u><br>\$893,922 | \$2,482,442         |                            | 1,024,644<br>\$58,657,679                              | 2,733,569<br>\$201,486,681 | <u>3,800,646</u><br>\$264,666,617 |
| Jai Alai Frontons                                                          |                            |                     |                            |                                                        |                            |                                   |
| Dania Jai Alai                                                             | \$105,000                  | \$0                 | \$1,185                    | \$2,113,718                                            | \$6,707,506                | \$8,927,409                       |
| Ft. Pierce Jai Alai                                                        | 24,960                     | 60,406              | 1,441                      | 558,454                                                | 1,669,374                  | 2,314,635                         |
| Hamilton Jai Alai and Poker                                                | 31,360                     | 0                   | 0                          | (31,169)                                               | 494                        | 685                               |
| Miami Jai Alai                                                             | 100,320                    | 0                   | 5,652                      | 2,672,298                                              | 7,931,499                  | 10,709,769                        |
| Ocala Poker and Jai Alai                                                   | 13,120                     | 0                   | 0                          | (4,293)                                                | 24,623                     | 33,450                            |
| Orlando Jai Alai                                                           | 22,680                     | 0                   | 2.985                      | 224,191                                                | 775,622                    | 1,025,478                         |
| Summer Jai Alai                                                            | 29,760                     | 0                   | 3,835                      | 738,988                                                | 2,203,713                  | 2,976,296                         |
| Summersport Enterprises, LLC                                               | 74,520                     | 0                   | 1.626                      | 1,628,994                                              | 5,150,820                  | 6,855,960                         |
| Total Jai Alai Frontons                                                    | \$401,720                  | \$60,406            | \$16,724                   | \$7,901,181                                            | \$24,463,651               | \$32,843,682                      |
| Thoroughbred Racing Associations                                           |                            |                     |                            |                                                        |                            |                                   |
| Calder Race Course, Inc.                                                   | \$194,300                  | \$2,852,793         | \$303,367                  | \$42,431,464                                           | \$170,882,868              | \$216,664,792                     |
| Gulfstream Park Racing Association, Inc.                                   | 133,700                    | 1,237,050           | 130,365                    | 8,516,306                                              | 111,111,727                | 141,129,148                       |
| Tampa Bay Downs, Inc.                                                      | 168,200                    | 1,266,926           | 107,143                    | 18,493,474                                             | 73,653,016                 | 93,688,759                        |
| Tropical Park, Inc.                                                        | 88,200                     | 905,023             | 273,726                    | 16,309,804                                             | 65,886,055                 | 83,462,808                        |
| Total Thoroughbred Tracks                                                  | \$584,400                  | \$6,261,792         | \$814,601                  | 105,751,048                                            | 421,533,666                | 534,945,507                       |
| Harness Racing Associations                                                |                            |                     |                            |                                                        |                            | Ť                                 |
| Isle Casino and Racing at Pompano Park                                     | \$329,200                  | \$563,670           | \$9,464 <sup>2</sup>       | \$10,273,225                                           | \$38,337,964               | \$49,513,523                      |
| Quarter Horse Racing Associations                                          |                            |                     | \$                         | \$                                                     |                            |                                   |
| South Florida Racing Association, LLC (Hialeah Park                        | \$29,100                   | \$15,492            | \$0                        | \$146,226                                              | \$1,221,282                | \$1,412,100                       |
| TOTAL FOR ALL TRACKS AND FRONTONS                                          | \$2,238,342                | \$9,383,802         | \$1,986,682                | 182,729,359                                            | \$687,043,244              | 883,381,429                       |

\$

\$