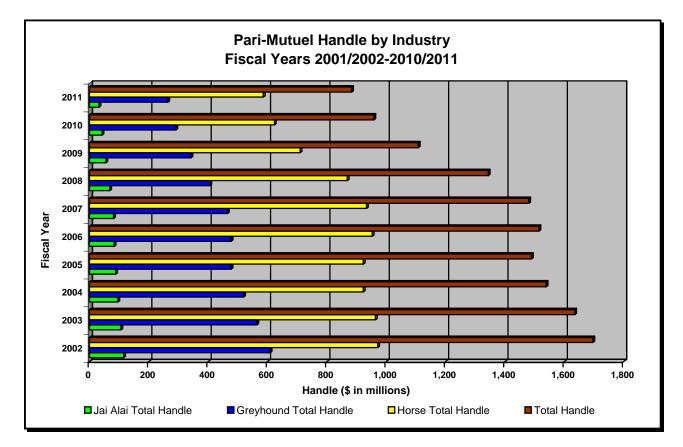

Over the last ten years, pari-mutuel wagering has experienced a 48 percent decline in handle, and total state revenue has decreased 63.4 percent; along with a 21.3 percent decrease in the number of racing days. Shown below is a summary of pari-mutuel handle and state revenue for Fiscal Years 2001/2002 through 2010/2011.

| Fiscal Year | Number of<br>Racing Days | Total Paid<br>Attendance | Total<br>Pari-Mutuel<br>Handle | Total State<br>Revenue <sup>(1)</sup> | State Revenue<br>as a Percent<br>of Handle |
|-------------|--------------------------|--------------------------|--------------------------------|---------------------------------------|--------------------------------------------|
| 2001/2002   | 4,614                    | 2,836,869                | \$1,696,360,808                | \$37,114,026                          | 2.19%                                      |
| 2002/2003   | 4,365                    | 2,742,429                | \$1,634,786,514                | \$34,335,380                          | 2.10%                                      |
| 2003/2004   | 4,459                    | 2,804,583                | \$1,539,122,995                | \$34,218,813                          | 2.22%                                      |
| 2004/2005   | 4,424                    | 2,135,044                | \$1,489,330,477                | \$33,199,857                          | 2.23%                                      |
| 2005/2006   | 4,993                    | 2,066,192                | \$1,514,758,761                | \$35,178,969                          | 2.32%                                      |
| 2006/2007   | 5,592                    | 2,351,126                | \$1,480,427,370                | \$30,214,151                          | 2.04%                                      |
| 2007/2008   | 4,857                    | 1,419,748                | \$1,343,912,504                | \$25,657,727                          | 1.91%                                      |
| 2008/2009   | 4,364                    | 722,699                  | \$1,108,401,006                | \$19,814,027                          | 1.79%                                      |
| 2009/2010   | 4,167                    | 614,889                  | \$ 958,537,395                 | \$16,706,611                          | 1.74%                                      |
| 2010/2011   | 3,633                    | 507,804                  | \$ 883,381,429                 | \$13,573,343                          | 1.54%                                      |