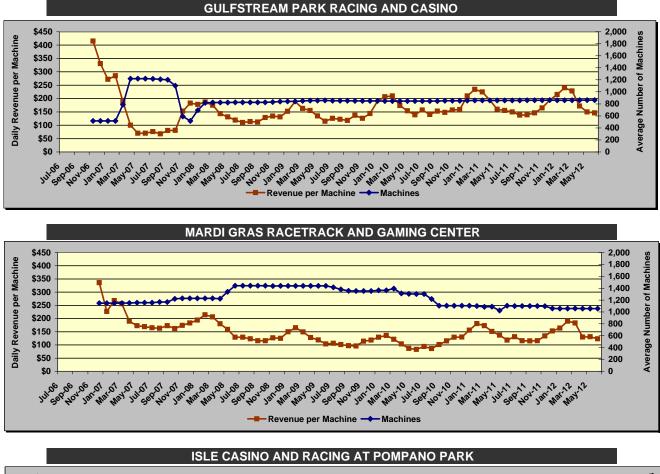

| \$48,821,281                            | \$16,418,841                                    | \$267,359,711   |
| Total State Revenue as a Percent of<br>Amount Wagered |                                                     | 2.34%                                        | 2.32%                                         | 2.43%                                          | 2.43%                                   | 2.43%                                           | 2.38%           |

<sup>(1)</sup> Taxes paid on net slot machine revenue were accounted for by the division, then immediately transferred to the Department of Education's Educational Enhancement Trust Fund.

# Daily Revenue per Machine Compared to Average Number of Machines For Fiscal Years 2006/2007 - 2011/2012





# Daily Revenue per Machine Compared to Average Number of Machines For Fiscal Years 2006/2007 - 2011/2012





# **Pari-Mutuel Facilities by Permit Type**







Florida remains the leader in greyhound racing in the United States with 20 permitholders operating at 13 tracks throughout the state. A total of 3,636 performances, including charity and scholarship performances, were conducted during this past fiscal year, a decrease of one percent from the previous fiscal year.

During Fiscal Year 2011/2012, handle wagered on live greyhound performances decreased by four percent. Intertrack handle wagered on broadcasts of live Florida greyhound performances experienced a slight decrease of less than one percent. Simulcast handle wagered on broadcasts of performances from outside the state i