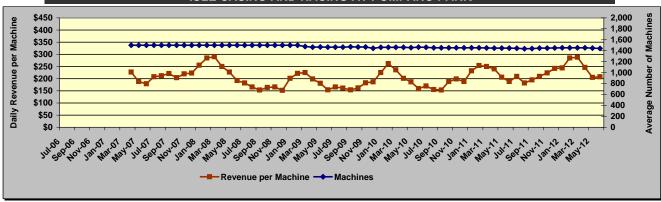

| \$48,821,281                            | \$16,418,841                                    | \$267,359,711   |
| Total State Revenue as a Percent of<br>Amount Wagered |                                                     | 2.34%                                        | 2.32%                                         | 2.43%                                          | 2.43%                                   | 2.43%                                           | 2.38%           |

<sup>(1)</sup> Taxes paid on net slot machine revenue were accounted for by the division, then immediately transferred to the Department of Education's Educational Enhancement Trust Fund.

# Daily Revenue per Machine Compared to Average Number of Machines For Fiscal Years 2006/2007 - 2011/2012





# Daily Revenue per Machine Compared to Average Number of Machines For Fiscal Years 2006/2007 - 2011/2012





# **Pari-Mutuel Facilities by Permit Type**







Florida remains the leader in greyhound racing in the United States with 20 permitholders operating at 13 tracks throughout the state. A total of 3,636 performances, including charity and scholarship performances, were conducted during this past fiscal year, a decrease of one percent from the previous fiscal year.

During Fiscal Year 2011/2012, handle wagered on live greyhound performances decreased by four percent. Intertrack handle wagered on broadcasts of live Florida greyhound performances experienced a slight decrease of less than one percent. Simulcast handle wagered on broadcasts of performances from outside the state inc