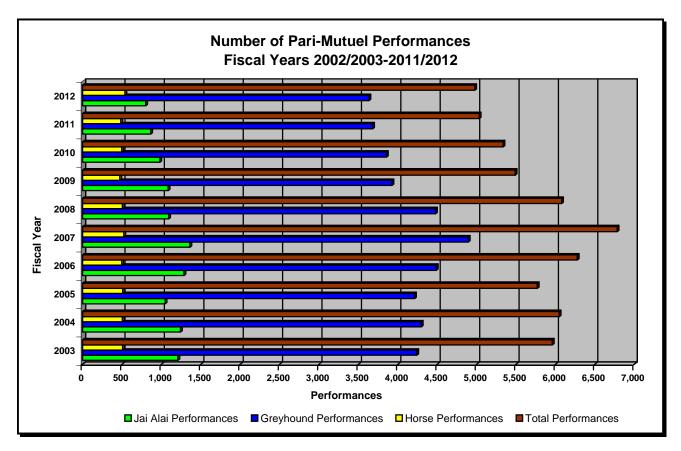

Over the last 10 years, pari-mutuel wagering has experienced a 46.4 percent decline in handle, and total state revenue has decreased 59.8 percent, along with a 17.5 percent decrease in the number of racing days. Shown below is a summary of pari-mutuel handle and state revenue for Fiscal Years 2002/2003 through 2011/2012.