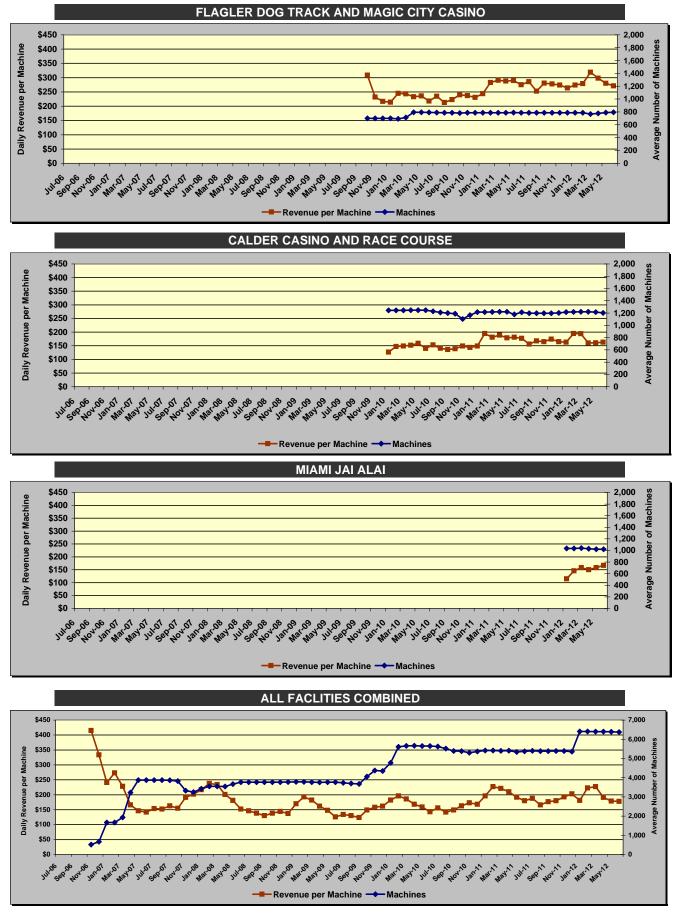

| \$267,359,711   |
| Total State Revenue as a Percent of<br>Amount Wagered |                                                     | 2.34%                                        | 2.32%                                         | 2.43%                                          | 2.43%                                   | 2.43%                                           | 2.38%           |

<sup>(1)</sup> Taxes paid on net slot machine revenue were accounted for by the division, then immediately transferred to the Department of Education's Educational Enhancement Trust Fund.

# Daily Revenue per Machine Compared to Average Number of Machines For Fiscal Years 2006/2007 - 2011/2012





# Daily Revenue per Machine Compared to Average Number of Machines For Fiscal Years 2006/2007 - 2011/2012





# **Pari-Mutuel Facilities by Permit Type**







Florida remains the leader in greyhound racing in the United States with 20 permitholders operating at 13 tracks throughout the state. A total of 3,636 performances, including charity and scholarship performances, were conducted during this past fiscal year, a decrease of one percent from the previous fiscal year.

During Fiscal Year 2011/2012, handle wagered on live greyhound performances decreased by four percent. Intertrack handle wagered on broadcasts of live Florida greyhound performances experienced a slight decrease of less than one percent. Simulcast handle wagered on broadcasts of performances from outside the state increased by 32 percent. Intertrack simulcast handle wagered on broadcast of performances from outside the state