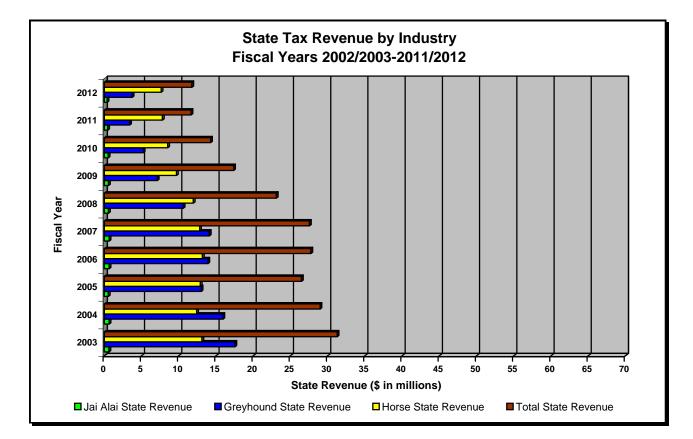

Over the last 10 years, pari-mutuel wagering has experienced a 46.4 percent decline in handle, and total state revenue has decreased 59.8 percent, along with a 17.5 percent decrease in the number of racing days. Shown below is a summary of pari-mutuel handle and state revenue for Fiscal Years 2002/2003 through 2011/2012.

| Fiscal Year | Number of<br>Racing Days | Total Paid<br>Attendance | Total<br>Pari-Mutuel<br>Handle | Total State<br>Revenue <sup>(1)</sup> | State Revenue<br>as a Percent<br>of Handle |
|-------------|--------------------------|--------------------------|--------------------------------|---------------------------------------|--------------------------------------------|
| 2002/2003   | 4,365                    | 2,742,429                | \$1,634,786,514                | \$34,335,380                          | 2.10%                                      |
| 2003/2004   | 4,459                    | 2,804,583                | \$1,539,122,995                | \$34,218,813                          | 2.22%                                      |
| 2004/2005   | 4,424                    | 2,135,044                | \$1,489,330,477                | \$33,199,857                          | 2.23%                                      |
| 2005/2006   | 4,993                    | 2,066,192                | \$1,514,758,761                | \$35,178,969                          | 2.32%                                      |
| 2006/2007   | 5,592                    | 2,351,126                | \$1,480,427,370                | \$30,214,151                          | 2.04%                                      |
| 2007/2008   | 4,857                    | 1,419,748                | \$1,343,912,504                | \$25,657,727                          | 1.91%                                      |
| 2008/2009   | 4,364                    | 722,699                  | \$1,108,401,006                | \$19,814,027                          | 1.79%                                      |
| 2009/2010   | 4,167                    | 614,889                  | \$ 958,537,395                 | \$16,706,611                          | 1.74%                                      |
| 2010/2011   | 3,633                    | 507,804                  | \$ 883,381,429                 | \$13,640,020                          | 1.54%                                      |
| 2011/2012   | 3,602                    | 469,497                  | \$ 876,146,485                 | \$13,802,723                          | 1.58%                                      |