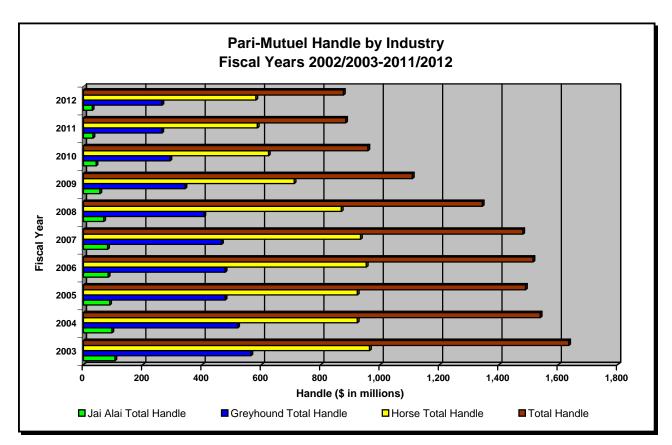

Over the last 10 years, pari-mutuel wagering has experienced a 46.4 percent decline in handle, and total state revenue has decreased 59.8 percent, along with a 17.5 percent decrease in the number of racing days. Shown below is a summary of pari-mutuel handle and state revenue for Fiscal Years 2002/2003 through 2011/2012.

| Fiscal Year | Number of<br>Racing Days | Total Paid<br>Attendance | Total<br>Pari-Mutuel<br>Handle | Total State<br>Revenue <sup>(1)</sup> | State Revenue<br>as a Percent<br>of Handle |
|-------------|--------------------------|--------------------------|--------------------------------|---------------------------------------|--------------------------------------------|
| 2002/2003   | 4,365                    | 2,742,429                | \$1,634,786,514                | \$34,335,380                          | 2.10%                                      |
| 2003/2004   | 4,459                    | 2,804,583                | \$1,539,122,995                | \$34,218,813                          | 2.22%                                      |
| 2004/2005   | 4,424                    | 2,135,044                | \$1,489,330,477                | \$33,199,857                          | 2.23%                                      |
| 2005/2006   | 4,993                    | 2,066,192                | \$1,514,758,761                | \$35,178,969                          | 2.32%                                      |
| 2006/2007   | 5,592                    | 2,351,126                | \$1,480,427,370                | \$30,214,151                          | 2.04%                                      |
| 2007/2008   | 4,857                    | 1,419,748                | \$1,343,912,504                | \$25,657,727                          | 1.91%                                      |
| 2008/2009   | 4,364                    | 722,699                  | \$1,108,401,006                | \$19,814,027                          | 1.79%                                      |
| 2009/2010   | 4,167                    | 614,889                  | \$ 958,537,395                 | \$16,706,611                          | 1.74%                                      |
| 2010/2011   | 3,633                    | 507,804                  | \$ 883,381,429                 | \$13,640,020                          | 1.54%                                      |
| 2011/2012   | 3,602                    | 469,497                  | \$ 876,146,485                 | \$13,802,723                          | 1.58%                                      |