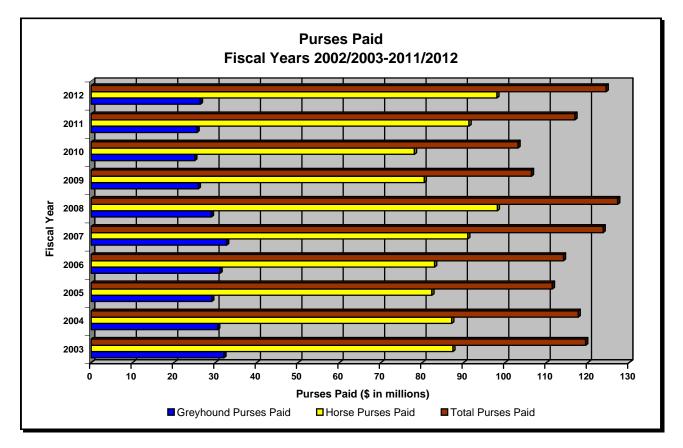

|
| 2010/2011   | 3,633                    | 507,804                  | \$ 883,381,429                 | \$13,640,020                          | 1.54%                                      |
| 2011/2012   | 3,602                    | 469,497                  | \$ 876,146,485                 | \$13,802,723                          | 1.58%                                      |

## PARI-MUTUEL HANDLE AND STATE REVENUE SUMMARY

(1) Beginning 2006/2007, this figure includes state revenue from pari-mutuel performances and other state revenue, and <u>does not</u> include state revenue from cardroom and slot operations.



# HISTORICAL PARI-MUTUEL WAGERING ACTIVITY



# HISTORICAL PARI-MUTUEL WAGERING ACTIVITY







# HISTORICAL PARI-MUTUEL WAGERING ACTIVITY



# COMPONENTS OF PARI-MUTUEL HANDLE FROM PERFORMANCES

|                                                             |                |                  |                                              | Permitholder                          |                        |                 |
|-------------------------------------------------------------|----------------|------------------|----------------------------------------------|---------------------------------------|------------------------|-----------------|
|                                                             | Daily          |                  |                                              | Revenues From                         |                        |                 |
| Fiscal Year 2011/2012