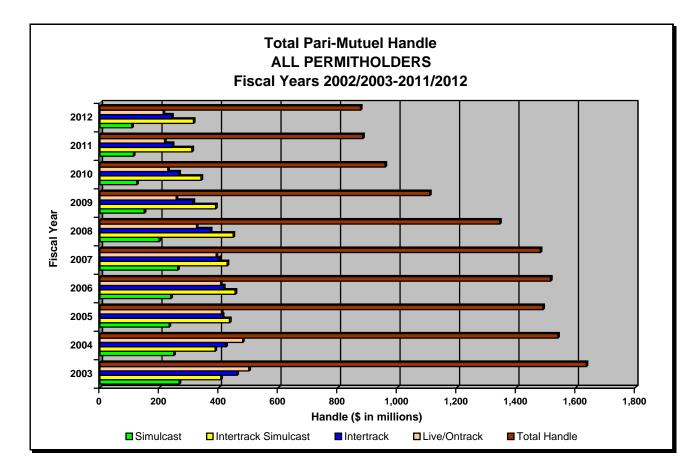

Pursuant to Section 550.002(13), Florida Statutes, "handle" is defined as the aggregate contributions to pari-mutuel pools. For purposes of this report, the four types of handle detailed in this report are as follows:

- Live Ontrack: Handle from live races/games at the track/fronton.
- Simulcast: Handle from races/games originating from out-of-state and broadcast to a Florida track/fronton.
- Intertrack: Handle from where a Florida track/fronton (acting as host) broadcast live races/games to other Florida tracks/frontons.
- Intertrack Simulcast: Handle from rebroadcasting of simulcast signals received by a Florida track/fronton to other Florida tracks/frontons.

All intertrack and intertrack simulcast handle is detailed by the host permitholder in this report. These schedules reflect combined wagering statistics for all guest facilities which received broadcasts and conducted wagering and included in the wagering pools of the host. For host permitholders, a summary of intertrack handle components for each guest is shown in the statistical section of this report. The schedules of intertrack wagering handle by guest include data on wagers from intertrack handle. Any paid attendance, admission tax, purses paid or players' awards paid are detailed in the data by association/facility section of the report.

Over the last 10 years, pari-mutuel wagering has experienced a 46.4 percent decline in handle, and total state revenue has decreased 59.8 percent, along with a 17.5 percent decrease in the number of racing days. Shown below is a summary of pari-mutuel handle and state revenue for Fiscal Years 2002/2003 through 2011/2012.

| Fiscal Year | Number of<br>Racing Days | Total Paid<br>Attendance | Total<br>Pari-Mutuel<br>Handle | Total State<br>Revenue <sup>(1)</sup> | State Revenue<br>as a Percent<br>of Handle |
|-------------|--------------------------|--------------------------|--------------------------------|---------------------------------------|--------------------------------------------|
| 2002/2003   | 4,365                    | 2,742,429                | \$1,634,786,514                | \$34,335,380                          | 2.10%                                      |
| 2003/2004   | 4,459                    | 2,804,583                | \$1,539,122,995                | \$34,218,813                          | 2.22%                                      |
| 2004/2005   | 4,424                    | 2,135,044                | \$1,489,330,477                | \$33,199,857                          | 2.23%                                      |
| 2005/2006   | 4,993                    | 2,066,192                | \$1,514,758,761                | \$35,178,969                          | 2.32%                                      |
| 2006/2007   | 5,592                    | 2,351,126                | \$1,480,427,370                | \$30,214,151                          | 2.04%                                      |
| 2007/2008   | 4,857                    | 1,419,748                | \$1,343,912,504                | \$25,657,727                          | 1.91%                                      |
| 2008/2009   | 4,364                    | 722,699                  | \$1,108,401,006                | \$19,814,027                          | 1.79%                                      |
| 2009/2010   | 4,167                    | 614,889                  | \$ 958,537,395                 | \$16,706,611                          | 1.74%                                      |
| 2010/2011   | 3,633                    | 507,804                  | \$ 883,381,429                 | \$13,640,020                          | 1.54%                                      |
| 2011/2012   | 3,602                    | 469,497                  | \$ 876,146,485                 | \$13,802,723                          | 1.58%                                      |