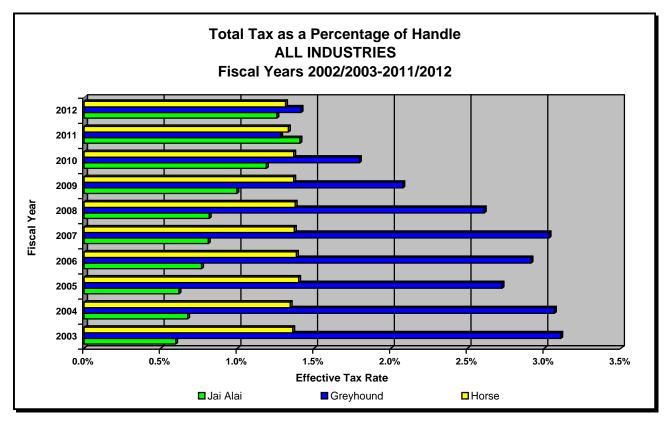

Over the last 10 years, pari-mutuel wagering has experienced a 46.4 percent decline in handle, and total state revenue has decreased 59.8 percent, along with a 17.5 percent decrease in the number of racing days. Shown below is a summary of pari-mutuel handle and state revenue for Fiscal Years 2002/2003 through 2011/2012.

| Fiscal Year | Number of<br>Racing Days | Total Paid<br>Attendance | Total<br>Pari-Mutuel<br>Handle | Total State<br>Revenue <sup>(1)</sup> | State Revenue<br>as a Percent<br>of Handle |
|-------------|--------------------------|--------------------------|--------------------------------|---------------------------------------|--------------------------------------------|
| 2002/2003   | 4,365                    | 2,742,429                | \$1,634,786,514                | \$34,335,380                          | 2.10%                                      |
| 2003/2004   | 4,459                    | 2,804,583                | \$1,539,122,995                | \$34,218,813                          | 2.22%                                      |
| 2004/2005   | 4,424                    | 2,135,044                | \$1,489,330,477                | \$33,199,857                          | 2.23%                                      |
| 2005/2006   | 4,993                    | 2,066,192                | \$1,514,758,761                | \$35,178,969                          | 2.32%                                      |
| 2006/2007   | 5,592                    | 2,351,126                | \$1,480,427,370                | \$30,214,151                          | 2.04%                                      |
| 2007/2008   | 4,857                    | 1,419,748                | \$1,343,912,504                | \$25,657,727                          | 1.91%                                      |
| 2008/2009   | 4,364                    | 722,699                  | \$1,108,401,006                | \$19,814,027                          | 1.79%                                      |
| 2009/2010   | 4,167                    | 614,889                  | \$ 958,537,395                 | \$16,706,611                          | 1.74%                                      |
| 2010/2011   | 3,633                    | 507,804                  | \$ 883,381,429                 | \$13,640,020                          | 1.54%                                      |
| 2011/2012   | 3,602                    | 469,497                  | \$ 876,146,485                 | \$13,802,723                          | 1.58%                                      |