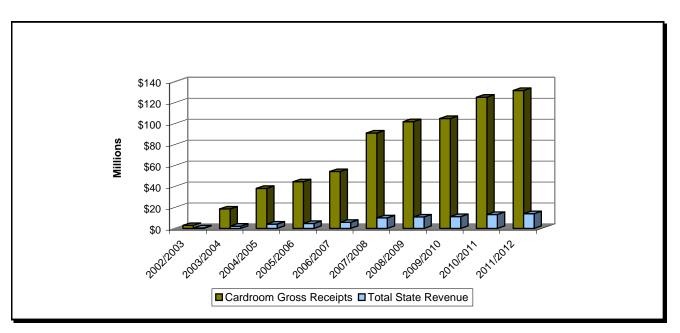

receipts increased from \$125,141,080 to \$131,454,752, and as a result, gross receipts tax increased from \$12,514,108 to \$13,145,476 this fiscal year. Table fees increased from \$718,000 to \$834,000 this fiscal year. The overall result was an increase in total state revenue from \$13,232,108 to \$13,979,476 this fiscal year.

Cardroom tax revenue is distributed 50 percent between the Pari-Mutuel Wagering Trust Fund and the General Revenue Fund. In accordance with Section 849.086(13)(h), Florida Statutes, one quarter of the moneys deposited into the Pari-Mutuel Wagering Trust Fund must be distributed to counties and municipalities that approved the cardroom. In October 2012, the division distributed approximately \$1,643,208 to the counties/municipalities from cardroom gross receipts.



# CARDROOM GROSS RECEIPTS AND TOTAL STATE REVENUE FISCAL YEARS 2002/2003 THROUGH 2011/2012

## CARDROOM GROSS RECEIPTS AND STATE REVENUE SUMMARY

| Fiscal Year | Total Cardroom<br>Gross Receipts | Gross<br>Receipts Tax | Table Fees<br>Collected <sup>(A)</sup> | Total State Revenue<br>(Gross Receipts Tax<br>plus Table Fees) | Total State<br>Revenue as a<br>Percent of Gross<br>Receipts |
|-------------|----------------------------------|-----------------------|----------------------------------------|----------------------------------------------------------------|-------------------------------------------------------------|
| 2002/2003   | \$2,767,231                      | \$276,723             | \$74,500                               | \$351,223