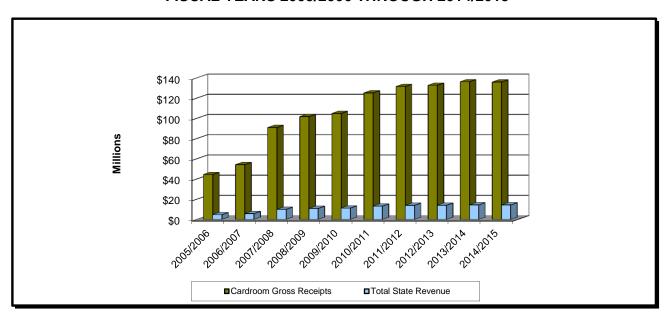

ecreased from \$13,615,464 to \$13,589,789 this fiscal year. Table fees decreased from \$788,000 to \$755,000 this fiscal year. The overall result was a decrease in total state revenue from \$14,403,464 to \$14,344,789 this fiscal year.

Cardroom tax revenue is distributed 50 percent between the Pari-Mutuel Wagering Trust Fund and the General Revenue Fund. In accordance with Section 849.086(13)(h), Florida Statutes, one quarter of the moneys deposited into the Pari-Mutuel Wagering Trust Fund must be distributed to counties and municipalities that approved the cardroom. In October 2015, the division distributed approximately \$1,698,723 to the counties/municipalities from cardroom gross receipts.

### CARDROOM GROSS RECEIPTS AND TOTAL STATE REVENUE FISCAL YEARS 2005/2006 THROUGH 2014/2015



### CARDROOM GROSS RECEIPTS AND STATE REVENUE SUMMARY

| Fiscal Year | Total Cardroom<br>Gross Receipts | Gross Receipts<br>Tax       | Table Fees Collected (A) | Total State Revenue<br>(Gross Receipts Tax<br>plus Table Fees) | Total State<br>Revenue as a<br>Percent of Gross<br>Receipts |
|-------------|----------------------------------|-----------------------------|--------------------------|----------------------------------------------------------------|-------------------------------------------------------------|
| 2005/2006   | \$44,433,359                     | \$4,443,337                 | \$264,000                | \$4,707,337                                                    | 10.59%                                                      |
| 2006/2007   | \$54,208,544