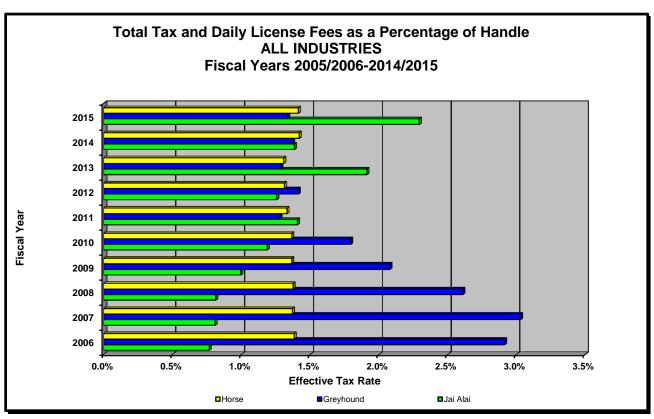

| \$ 872,272,660                 | \$13,200,709                          | 1.51%                                      |
| 2013/2014   | 3,582                    | 383,864                  | \$ 850,136,735                 | \$13,785,681                          | 1.62%                                      |
| 2014/2015   | 3,441                    | 377,660                  | \$ 779,336,136                 | \$12,589,460                          | 1.62%                                      |

<sup>(1)</sup> Beginning 2006/2007, this figure includes state revenue from pari-mutuel performances and other state revenue, and <u>does not</u> include state revenue from cardroom and slot operations.

### HISTORICAL PARI-MUTUEL WAGERING ACTIVITY





### HISTORICAL PARI-MUTUEL WAGERING ACTIVITY





### HISTORICAL PARI-MUTUEL WAGERING ACTIVITY





### COMPONENTS OF PARI-MUTUEL HANDLE FROM PERFORMANCES

| Fiscal Year 2014/2015                                      |                                               |               | Total Paid To | Permitholder Revenues From |               |               |
|------------------------------------------------------------|-----------------------------------------------|---------------|---------------|----------------------------|---------------|---------------|
| Greyhound Racing Permitholders                             | Daily License Fee                             | Tax on Handle | Charities     | Pari-Mutuel Handle         | Public Pool   | Total Handle  |
| Daytona Beach Kennel Club, Inc.                            | \$41,860