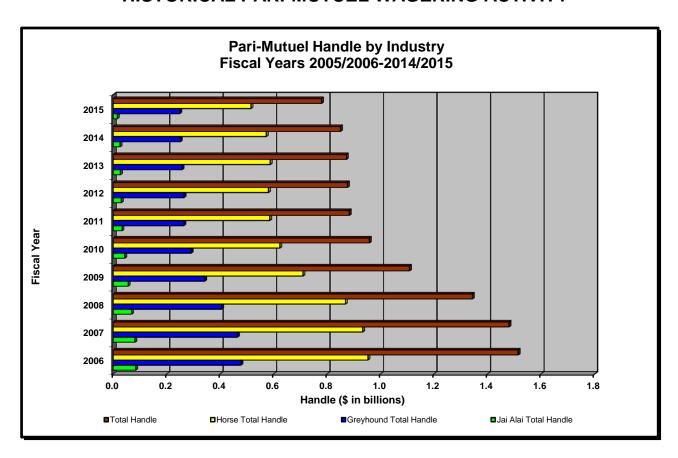

Over the last 10 years, pari-mutuel wagering has experienced a 48.6 percent decline in handle, and total state revenue has decreased 64.2 percent, along with a 31.1 percent decrease in the number of racing days. Shown below is a summary of pari-mutuel handle and state revenue for Fiscal Years 2005/2006 through 2014/2015.

### PARI-MUTUEL HANDLE AND STATE REVENUE SUMMARY

| Fiscal Year | Number of<br>Racing Days | Total Paid<br>Attendance | Total<br>Pari-Mutuel<br>Handle | Total State<br>Revenue <sup>(1)</sup> | State Revenue<br>as a Percent<br>of Handle |
|-------------|--------------------------|--------------------------|--------------------------------|---------------------------------------|--------------------------------------------|
| 2005/2006   | 4,993                    | 2,066,192                | \$1,514,758,761                | \$35,178,969                          | 2.32%                                      |
| 2006/2007   | 5,592                    | 2,351,126                | \$1,480,427,370                | \$30,214,151                          | 2.04%                                      |
| 2007/2008   | 4,857                    | 1,419,748                | \$1,343,912,504                | \$25,657,727                          | 1.91%                                      |
| 2008/2009   | 4,364                    | 722,699                  | \$1,108,401,006                | \$19,814,027                          | 1.79%                                      |
| 2009/2010   | 4,167                    | 614,889                  | \$ 958,537,395                 | \$16,706,611                          | 1.74%                                      |
| 2010/2011   | 3,633                    | 507,804                  | \$ 883,381,429                 | \$13,640,020                          | 1.54%                                      |
| 2011/2012   | 3,602                    | 469,497                  | \$ 876,146,485                 | \$13,802,723                          | 1.58%                                      |
| 2012/2013   | 3,628                    | 430,707                  | \$ 872,272,660                 | \$13,200,709                          | 1.51%                                      |
| 2013/2014   | 3,582                    | 383,864                  | \$ 850,136,735                 | \$13,785,681                          | 1.62%                                      |
| 2014/2015   | 3,441                    | 377,660                  | \$ 779,336,136                 | \$12,589,460                          | 1.62%                                      |

### HISTORICAL PARI-MUTUEL WAGERING ACTIVITY