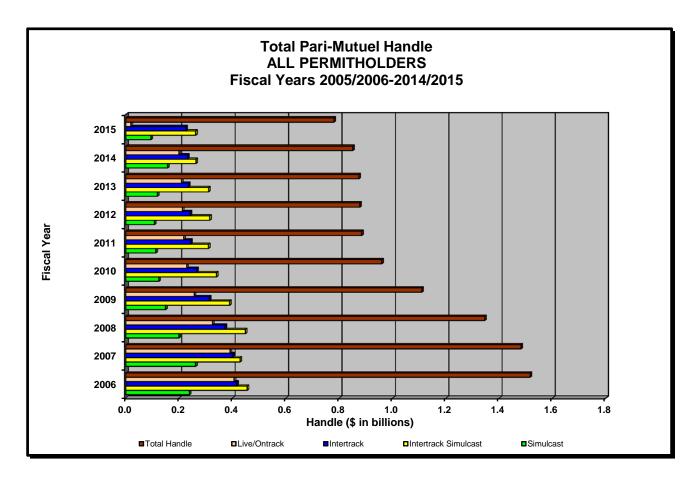

Live Ontrack: Handle from live races/games at the track/fronton.

• Simulcast: Handle from races/games originating from out-of-state and broadcast to a

Florida track/fronton.

Intertrack: Handle from where a Florida track/fronton (acting as host) broadcast live

races/games to other Florida tracks/frontons.

Intertrack Simulcast: Handle from rebroadcasting of simulcast signals received by a Florida

track/fronton to other Florida tracks/frontons.

All intertrack and intertrack simulcast handle is detailed by the host permitholder in this report. These schedules reflect combined wagering statistics for all guest facilities that received broadcasts and conducted wagering and included in the wagering pools of the host. For host permitholders, a summary of intertrack handle components for each guest is shown in the statistical section of this report. The schedules of intertrack wagering handle by guest include data on wagers from intertrack handle and intertrack simulcast handle. Any paid attendance, admission tax, purses paid, or players' awards paid are detailed in the data by association/permit section of the report.

### HISTORICAL PARI-MUTUEL WAGERING ACTIVITY