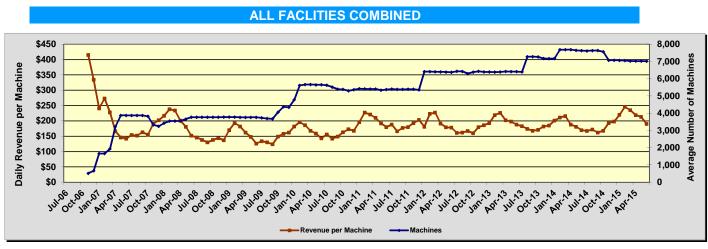

| 2.29%           |

Note: Changes to figures for Fiscal Year 2011/2012 and 2012/2013 are due to refunds to Miami Jai Alai for overpayment of slot taxes.

<sup>(1) (1)</sup> Taxes paid on net slot machine revenue were accounted for by the division, then immediately transferred to the Department of Education's Educational Enhancement Trust Fund.

<sup>(2)</sup> Dania's Casino was open February 20, 2014, through October 12, 2014.

### Daily Revenue per Machine Compared to Average Number of Machines For Fiscal Years 2006/2007 - 2014/2015







### Daily Revenue per Machine Compared to Average Number of Machines For Fiscal Years 2006/2007 - 2014/2015







### Daily Revenue per Machine Compared to Average Number of Machines For Fiscal Years 2006/2007 - 2014/2015







<sup>(1)</sup> Dania's Casino was open February 20, 2014, through October 12, 2014.

# DATA BY PERMITHOLDER/FACILITY

### Pari-Mutuel Permitholders with 2014-2015 Operating Licenses





### GREYHOUND PERMITHOLDERS



Florida remains the leader in greyhound racing in the United States with 19 permitholders operating at 12 tracks throughout the state. A total of 3,515 completed performances, including charity and scholarship performances, were conducted during this past fiscal year, a minimal change from the previous year.

During Fiscal Year 2014/2015, handle wagered on live greyhound performances decreased by approximately two percent. Intertrack handle wagered on broadcasts of live Florida greyhound performances decreased by approximately three percent. Simulcast handle wagered on broa