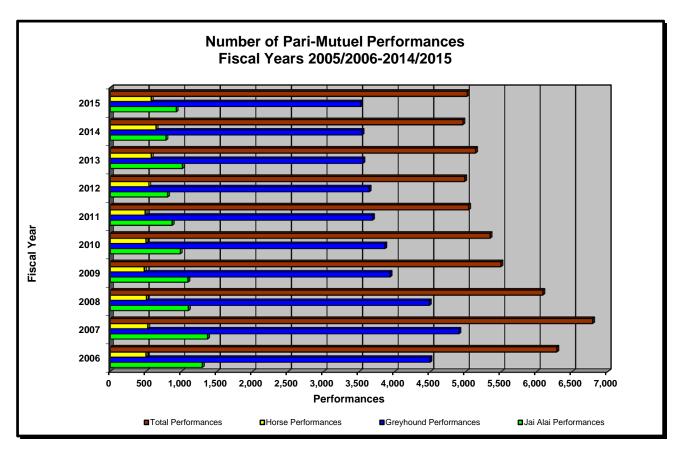

| 1.51%                                      |
| 2013/2014   | 3,582                    | 383,864                  | \$ 850,136,735                 | \$13,785,681                          | 1.62%                                      |
| 2014/2015   | 3,441                    | 377,660                  | \$ 779,336,136                 | \$12,589,460                          | 1.62%                                      |

<sup>(1)</sup> Beginning 2006/2007, this figure includes state revenue from pari-mutuel performances and other state revenue, and <u>does not</u> include state revenue from cardroom and slot operations.

### HISTORICAL PARI-MUTUEL WAGERING ACTIVITY





### HISTORICAL PARI-MUTUEL WAGERING ACTIVITY





### HISTORICAL PARI-MUTUEL WAGERING ACTIVITY





### COMPONENTS OF PARI-MUTUEL HANDLE FROM PERFORMANCES

| Fiscal Year 2014/2015                                      |                                               |               | Total Paid To | Permitholder Revenues From |               |               |
|------------------------------------------------------------|-----------------------------------------------|---------------|---------------|----------------------------|---------------|---------------|
| Greyhound Racing Permitholders                             | Daily License Fee                             | Tax on Handle | Charities     | Pari-Mutuel Handle         | Public Pool   | Total Handle  |
| Daytona Beach Kennel Club, Inc.                            | \$41,860                                      | \$27,918      | \