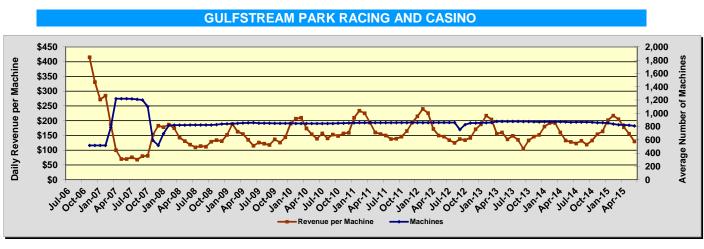

| 2.08%                                    | 2.63%                                   | 1.94%                                           | 2.15%                                   | 1.84%                                                          | 2.29%           |

Note: Changes to figures for Fiscal Year 2011/2012 and 2012/2013 are due to refunds to Miami Jai Alai for overpayment of slot taxes.

<sup>(1) (1)</sup> Taxes paid on net slot machine revenue were accounted for by the division, then immediately transferred to the Department of Education's Educational Enhancement Trust Fund.

<sup>(2)</sup> Dania's Casino was open February 20, 2014, through October 12, 2014.

### Daily Revenue per Machine Compared to Average Number of Machines For Fiscal Years 2006/2007 - 2014/2015







### Daily Revenue per Machine Compared to Average Number of Machines For Fiscal Years 2006/2007 - 2014/2015







### Daily Revenue per Machine Compared to Average Number of Machines For Fiscal Years 2006/2007 - 2014/2015







<sup>(1)</sup> Dania's Casino was open February 20, 2014, through October 12, 2014.

# DATA BY PERMITHOLDER/FACILITY

### Pari-Mutuel Permitholders with 2014-2015 Operating Licenses





### GREYHOUND PERMITHOLDERS



Florida remains the leader in greyhound racing in the United States with 19 permitholders operating at 12 tracks throughout the state. A total of 3,515 completed performances, including charity and scholarship performances, were conducted during this past fiscal year, a minimal change from the previous year.

During Fiscal Year 2014/2015, handl