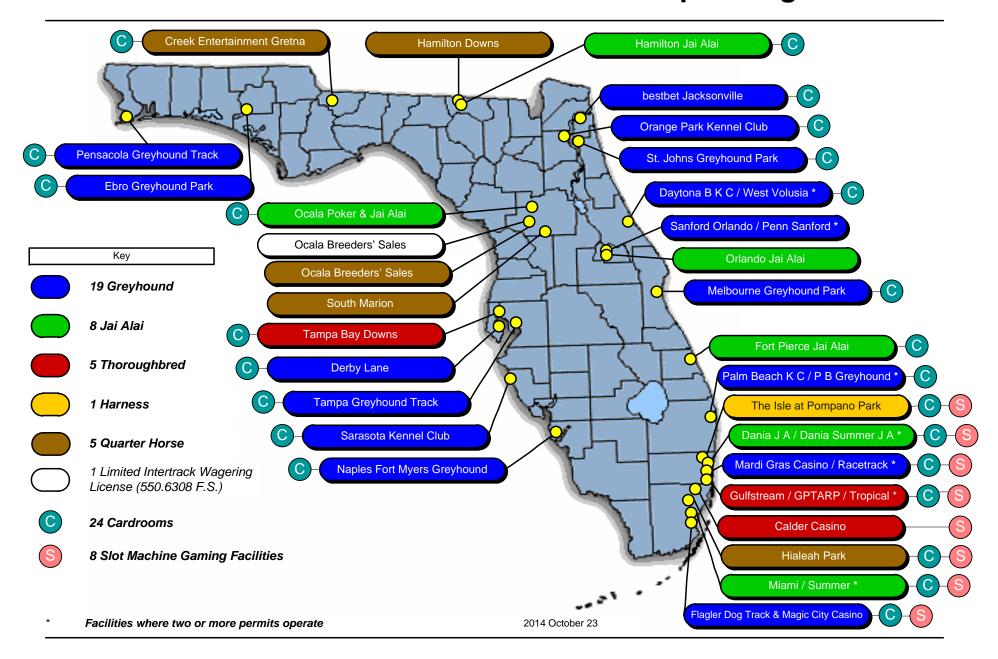

1) (1)</sup> Taxes paid on net slot machine revenue were accounted for by the division, then immediately transferred to the Department of Education's Educational Enhancement Trust Fund.

<sup>(2)</sup> Dania's Casino was open February 20, 2014, through October 12, 2014.

### Daily Revenue per Machine Compared to Average Number of Machines For Fiscal Years 2006/2007 - 2014/2015







### Daily Revenue per Machine Compared to Average Number of Machines For Fiscal Years 2006/2007 - 2014/2015







### Daily Revenue per Machine Compared to Average Number of Machines For Fiscal Years 2006/2007 - 2014/2015







<sup>(1)</sup> Dania's Casino was open February 20, 2014, through October 12, 2014.

# DATA BY PERMITHOLDER/FACILITY

### Pari-Mutuel Permitholders with 2014-2015 Operating Licenses





### GREYHOUND PERMITHOLDERS



Florida remains the leader in greyhound racing in the United States with 19 permitholders operating at 12 tracks throughout the state. A total of 3,515 completed performances, including charity and scholarship performances, were conducted during this past fiscal year, a minimal change from the previous year.

During Fiscal Year 2014/2015, handle wagered on live greyhound performances decreased by approximately two percent. Intertrack handle wagered on broadcasts of live Florida greyhound performances decreased by approximately three percent. Simulcast handle wagered on broadcasts of performances from outside the state increased by approximately two percent. Intertrack simulcast handle wagered on broadcast of performances from outside the state increased b