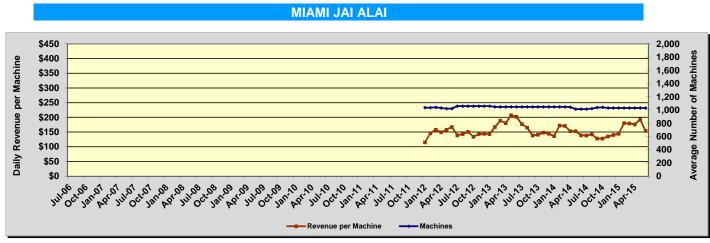

| 2.15%                                   | 1.84%                                                          | 2.29%           |

Note: Changes to figures for Fiscal Year 2011/2012 and 2012/2013 are due to refunds to Miami Jai Alai for overpayment of slot taxes.

<sup>(1) (1)</sup> Taxes paid on net slot machine revenue were accounted for by the division, then immediately transferred to the Department of Education's Educational Enhancement Trust Fund.

<sup>(2)</sup> Dania's Casino was open February 20, 2014, through October 12, 2014.

### Daily Revenue per Machine Compared to Average Number of Machines For Fiscal Years 2006/2007 - 2014/2015







### Daily Revenue per Machine Compared to Average Number of Machines For Fiscal Years 2006/2007 - 2014/2015







### Daily Revenue per Machine Compared to Average Number of Machines For Fiscal Years 2006/2007 - 2014/2015







<sup>(1)</sup> Dania's Casino was open February 20, 2014, through October 12, 2014.

# DATA BY PERMITHOLDER/FACILITY

### Pari-Mutuel Permitholders with 2014-2015 Operating Licenses





### GREYHOUND PERMITHOLDERS



Florida remains the leader in greyhound racing in the United States with 19 permitholders operating at 12 tracks throughout the state. A total of 3,515 completed performances, including charity and scholarship performances, were conducted during this past fiscal year, a minimal change from the previous year.

During Fiscal Year 2014/2015, handle wagered on live greyhound performances decreased by approximately two percent. Intertrack handle wagered on broadcast