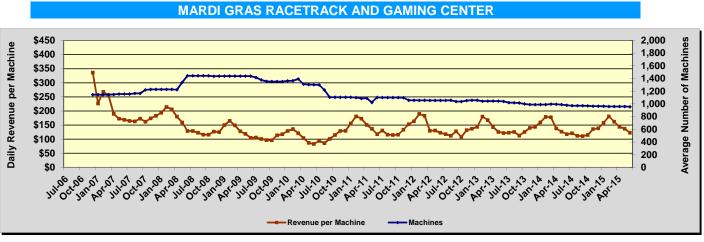

| 2.08%                                    | 2.63%                                   | 1.94%                                           | 2.15%                                   | 1.84%                                                          | 2.29%           |

Note: Changes to figures for Fiscal Year 2011/2012 and 2012/2013 are due to refunds to Miami Jai Alai for overpayment of slot taxes.

<sup>(1) (1)</sup> Taxes paid on net slot machine revenue were accounted for by the division, then immediately transferred to the Department of Education's Educational Enhancement Trust Fund.

<sup>(2)</sup> Dania's Casino was open February 20, 2014, through October 12, 2014.

### Daily Revenue per Machine Compared to Average Number of Machines For Fiscal Years 2006/2007 - 2014/2015







### Daily Revenue per Machine Compared to Average Number of Machines For Fiscal Years 2006/2007 - 2014/2015







### Daily Revenue per Machine Compared to Average Number of Machines For Fiscal Years 2006/2007 - 2014/2015







<sup>(1)</sup> Dania's Casino was open February 20, 2014, through October 12, 2014.

# DATA BY PERMITHOLDER/FACILITY

### Pari-Mutuel Permitholders with 2014-2015 Operating Licenses





### GREYHOUND PERMITHOLDERS



Florida remains the leader in greyhound racing in the United States with 19 permitholders operating at 12 tracks throughout the state. A total of 3,515 completed performances, including charity and scholarship performances, were conducted during this past fiscal year, a minimal change from the previous year.

During Fiscal Year 2014/2015, handle