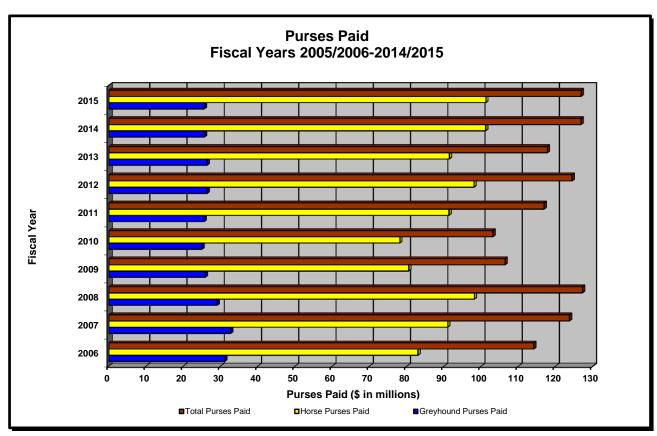

| 1.51%                                      |
| 2013/2014   | 3,582                    | 383,864                  | \$ 850,136,735                 | \$13,785,681                          | 1.62%                                      |
| 2014/2015   | 3,441                    | 377,660                  | \$ 779,336,136                 | \$12,589,460                          | 1.62%                                      |

<sup>(1)</sup> Beginning 2006/2007, this figure includes state revenue from pari-mutuel performances and other state revenue, and <u>does not</u> include state revenue from cardroom and slot operations.

### HISTORICAL PARI-MUTUEL WAGERING ACTIVITY





### HISTORICAL PARI-MUTUEL WAGERING ACTIVITY





### HISTORICAL PARI-MUTUEL WAGERING ACTIVITY





### COMPONENTS OF PARI-MUTUEL HANDLE FROM PERFORMANCES

| Fiscal Year 2014/2015                                      |                                               |               | Total Paid To | Permitholder Revenues From |               |               |
|------------------------------------------------------------|-----------------------------------------------|---------------|---------------|----------------------------|---------------|---------------|
| Greyhound Racing Permitholders                             | Daily License Fee                             | Tax on Handle | Charities     | Pari-Mutuel Handle         | Public Pool   | Total Handle  |
| Daytona Beach Kennel Club, Inc.                            | \$41,860                                      | \$27,918      | \$3