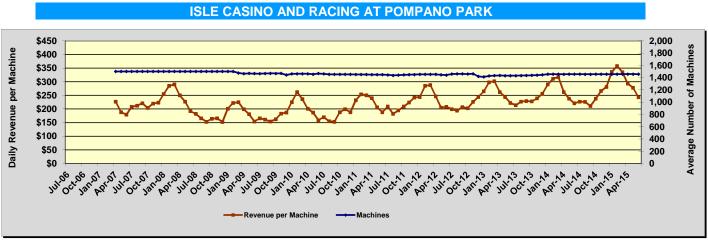

| 2.08%                                    | 2.63%                                   | 1.94%                                           | 2.15%                                   | 1.84%                                                          | 2.29%           |

Note: Changes to figures for Fiscal Year 2011/2012 and 2012/2013 are due to refunds to Miami Jai Alai for overpayment of slot taxes.

<sup>(1) (1)</sup> Taxes paid on net slot machine revenue were accounted for by the division, then immediately transferred to the Department of Education's Educational Enhancement Trust Fund.

<sup>(2)</sup> Dania's Casino was open February 20, 2014, through October 12, 2014.

### Daily Revenue per Machine Compared to Average Number of Machines For Fiscal Years 2006/2007 - 2014/2015







### Daily Revenue per Machine Compared to Average Number of Machines For Fiscal Years 2006/2007 - 2014/2015







### Daily Revenue per Machine Compared to Average Number of Machines For Fiscal Years 2006/2007 - 2014/2015







<sup>(1)</sup> Dania's Casino was open February 20, 2014, through October 12, 2014.

# DATA BY PERMITHOLDER/FACILITY

### Pari-Mutuel Permitholders with 2014-2015 Operating Licenses





### GREYHOUND PERMITHOLDERS



Florida remains the leader in greyhound racing in the United States with 19 permitholders operating at 12 tracks throughout the state. A total of 3,515 completed performances, including charity and scholarship performances, were conducted during this past fiscal year, a minimal change from the previous year.

During Fiscal Year 2014/2015, handle wa