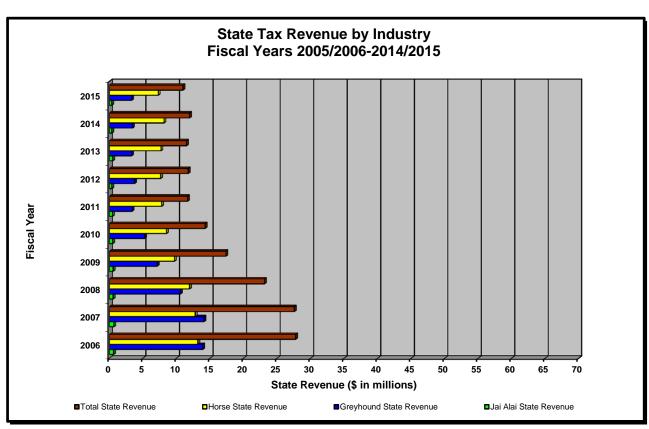

Over the last 10 years, pari-mutuel wagering has experienced a 48.6 percent decline in handle, and total state revenue has decreased 64.2 percent, along with a 31.1 percent decrease in the number of racing days. Shown below is a summary of pari-mutuel handle and state revenue for Fiscal Years 2005/2006 through 2014/2015.

### PARI-MUTUEL HANDLE AND STATE REVENUE SUMMARY

| Fiscal Year | Number of<br>Racing Days | Total Paid<br>Attendance | Total<br>Pari-Mutuel<br>Handle | Total State<br>Revenue <sup>(1)</sup> | State Revenue<br>as a Percent<br>of Handle |
|-------------|--------------------------|--------------------------|--------------------------------|---------------------------------------|--------------------------------------------|
| 2005/2006   | 4,993                    | 2,066,192                | \$1,514,758,761                | \$35,178,969                          | 2.32%                                      |
| 2006/2007   | 5,592                    | 2,351,126                | \$1,480,427,370                | \$30,214,151                          | 2.04%                                      |
| 2007/2008   | 4,857                    | 1,419,748                | \$1,343,912,504                | \$25,657,727                          | 1.91%                                      |
| 2008/2009   | 4,364                    | 722,699                  | \$1,108,401,006                | \$19,814,027                          | 1.79%                                      |
| 2009/2010   | 4,167                    | 614,889                  | \$ 958,537,395                 | \$16,706,611                          | 1.74%                                      |
| 2010/2011   | 3,633                    | 507,804                  | \$ 883,381,429                 | \$13,640,020                          | 1.54%                                      |
| 2011/2012   | 3,602                    | 469,497                  | \$ 876,146,485                 | \$13,802,723                          | 1.58%                                      |
| 2012/2013   | 3,628                    | 430,707                  | \$ 872,272,660                 | \$13,200,709                          | 1.51%                                      |
| 2013/2014   | 3,582                    | 383,864                  | \$ 850,136,735                 | \$13,785,681                          | 1.62%                                      |
| 2014/2015   | 3,441                    | 377,660                  | \$ 779,336,136                 | \$12,589,460                          | 1.62%                                      |

### HISTORICAL PARI-MUTUEL WAGERING ACTIVITY