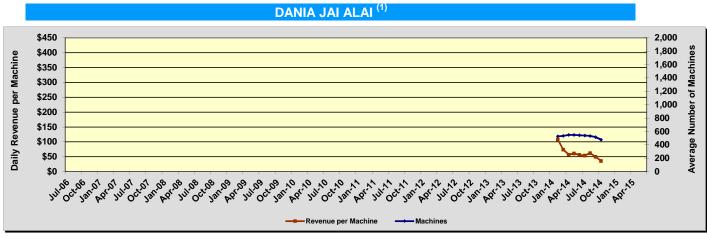

### **Events Shaping the 2014/2015 Racing/Gaming Season in Florida**

- During the 2015 Legislative Session, revisions were made to Section 550.2415, Florida Statutes.
  Changes include: the addition of the Association of Racing Commissioners International (ARCI)
  Controlled Therapeutic Medications Schedule (CTMS) Version 2.1 (4/17/2014); the elimination of the
  use of prednisolone sodium succinate on race day; the elimination of the requirement for thin-layer
  chromatography (TLC) screening by the division's primary laboratory; the inclusion of the
  Department of Agriculture and Consumer Services participation in rulemaking and study review for
  recommending threshold levels; and conditions for the use of furosemide (Salix).
- September 2014, the division issued a Consent Order for case numbers 2014011900 and 2014012798. In resolution of this matter, Jefferson County Kennel Club retains their pari-mutuel wagering permit in accordance with Section 550, Florida Statutes, but agrees to suspension (9/23/2014 through 6/30/2017) of that permit for the purpose of applying for performance dates and a cardroom license until the 2017/2018 license year.
- Dania Entertainment Center closed December 2014, for major renovations.
- Calder Race Course, Inc., closed/voluntarily relinquished their cardroom license on June 27, 2014, and entered into a lease agreement with Gulfstream Park to run their live meet during 2014/2015.
- Tropical Park, LLC, entered into a lease agreement with Gulfstream Park and ran their live meet at that location.