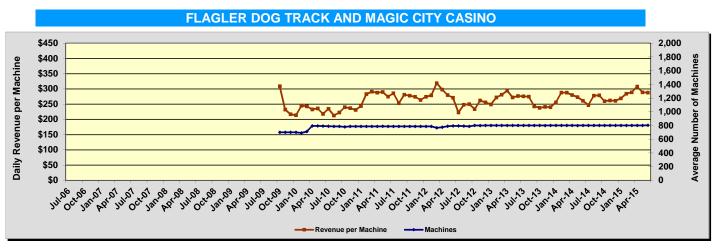

| 2.15%                                   | 1.84%                                                          | 2.29%           |

Note: Changes to figures for Fiscal Year 2011/2012 and 2012/2013 are due to refunds to Miami Jai Alai for overpayment of slot taxes.

<sup>(1) (1)</sup> Taxes paid on net slot machine revenue were accounted for by the division, then immediately transferred to the Department of Education's Educational Enhancement Trust Fund.

<sup>(2)</sup> Dania's Casino was open February 20, 2014, through October 12, 2014.

### Daily Revenue per Machine Compared to Average Number of Machines For Fiscal Years 2006/2007 - 2014/2015







### Daily Revenue per Machine Compared to Average Number of Machines For Fiscal Years 2006/2007 - 2014/2015







### Daily Revenue per Machine Compared to Average Number of Machines For Fiscal Years 2006/2007 - 2014/2015







<sup>(1)</sup> Dania's Casino was open February 20, 2014, through October 12, 2014.

# DATA BY PERMITHOLDER/FACILITY

### Pari-Mutuel Permitholders with 2014-2015 Operating Licenses





### GREYHOUND PERMITHOLDERS



Florida remains the leader in greyhound racing in the United States with 19 permitholders operating at 12 tracks throughout the state. A total of 3,515 completed performances, including charity and scholarship performances, were conducted during this past fiscal year, a minimal change from the previous year.

During Fiscal Year 2014/2015, handle wagered on live greyhound performances decreased by approximately two percent. Intertrack handle wagered on broad