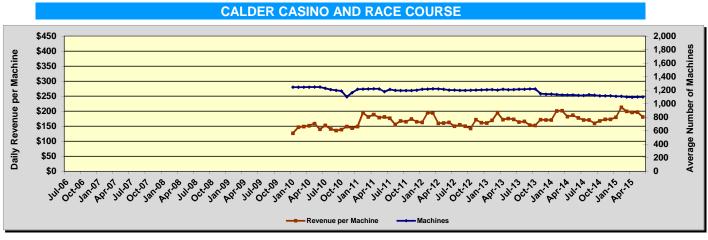

### **Events Shaping the 2014/2015 Racing/Gaming Season in Florida**

- During the 2015 Legislative Session, revisions were made to Section 550.2415, Florida Statutes.
  Changes include: the addition of the Association of Racing Commissioners International (ARCI)
  Controlled Therapeutic Medications Schedule (CTMS) Version 2.1 (4/17/2014); the elimination of the
  use of prednisolone sodium succinate on race day; the elimination of the requirement for thin-layer
  chromatography (TLC) screening by the division's primary laboratory; the inclusion of the
  Department of Agriculture and Consumer Services participation in rulemaking and study review for
  recommending threshold levels; and conditions for the use of furosemide (Salix).
- September 2014, the division issued a Consent Order for case numbers 2014011900 and 2014012798. In resolution of this matter, Jefferson County Kennel Club retains their pari-mutuel wagering permit in accordance with Section 550, Florida Statutes, but agrees to suspension (9/23/2014 through 6/30/2017) of that permit for the purpose of applying for performance dates and a cardroom license until the 2017/2018 license year.
- Dania Entertainment Center closed December 2014, for major renovations.
- Calder Race Course, Inc., closed/voluntarily relinquished their cardroom license on June 27, 2014, and entered into a lease agreement with Gulfstream Park to run their live meet during 2014/2015.
- Tropical Park, LLC, entered into a lease agreement with Gulfstream Park and ran their live meet at that location.