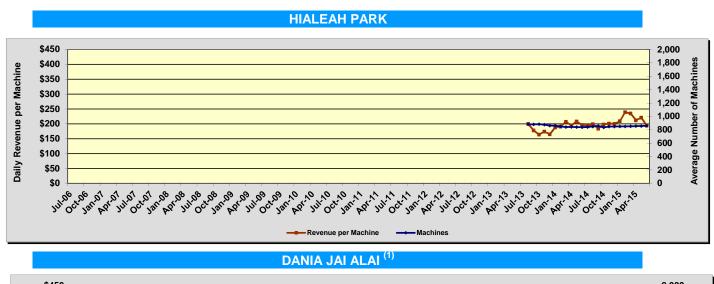

| 2.29%           |

Note: Changes to figures for Fiscal Year 2011/2012 and 2012/2013 are due to refunds to Miami Jai Alai for overpayment of slot taxes.

<sup>(1) (1)</sup> Taxes paid on net slot machine revenue were accounted for by the division, then immediately transferred to the Department of Education's Educational Enhancement Trust Fund.

<sup>(2)</sup> Dania's Casino was open February 20, 2014, through October 12, 2014.

### Daily Revenue per Machine Compared to Average Number of Machines For Fiscal Years 2006/2007 - 2014/2015







### Daily Revenue per Machine Compared to Average Number of Machines For Fiscal Years 2006/2007 - 2014/2015







### Daily Revenue per Machine Compared to Average Number of Machines For Fiscal Years 2006/2007 - 2014/2015







<sup>(1)</sup> Dania's Casino was open February 20, 2014, through October 12, 2014.

# DATA BY PERMITHOLDER/FACILITY

### Pari-Mutuel Permitholders with 2014-2015 Operating Licenses





### GREYHOUND PERMITHOLDERS



Florida remains the leader in greyhound racing in the United States with 19 permitholders operating at 12 tracks throughout the state. A total of 3,515 completed performances, including charity and scholarship performances, were conducted during this past fiscal year, a minimal change from the previous year.

During Fiscal Year 2014/2015, handle wagered on live greyhound performances decreased by approximately two percent. Intertrack handle wagered on broadcasts of live Florida greyhound performances decreased by approximately three percent. Simulcast handle wagered on