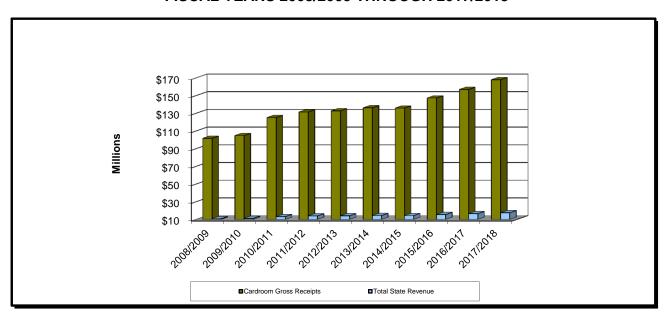

creased from \$15,692,825 to \$16,795,063 this fiscal year. Table fees decreased from \$805,000 to \$786,000 this fiscal year. The overall result was an increase in total state revenue from \$16,497,825 to \$17,581,063 this fiscal year.

Cardroom tax revenue is distributed 50 percent between the Pari-Mutuel Wagering Trust Fund and the General Revenue Fund. In accordance with Section 849.086(13)(h), Florida Statutes, one quarter of the moneys deposited into the Pari-Mutuel Wagering Trust Fund must be distributed to counties and municipalities that approved the cardroom. In October 2018, the division distributed approximately \$2,099,383 to the counties/municipalities from cardroom gross receipts.

### CARDROOM GROSS RECEIPTS AND TOTAL STATE REVENUE FISCAL YEARS 2008/2009 THROUGH 2017/2018



### CARDROOM GROSS RECEIPTS AND STATE REVENUE SUMMARY

| Fiscal Year | Total Cardroom<br>Gross Receipts | Gross Receipts<br>Tax | Table Fees<br>Collected (A) | Total State Revenue<br>(Gross Receipts Tax<br>plus Table Fees) | Total State<br>Revenue as a<br>Percent of Gross<br>Receipts |
|-------------|----------------------------------|-----------------------|-----------------------------|----------------------------------------------------------------|-------------------------------------------------------------|
| 2008/2009   | \$101,700,243                    | \$10,170,024          | \$698,000                   | \$10,868,024                                                   | 10.69%                                                      |
| 2009/2010   | \$104,799,448