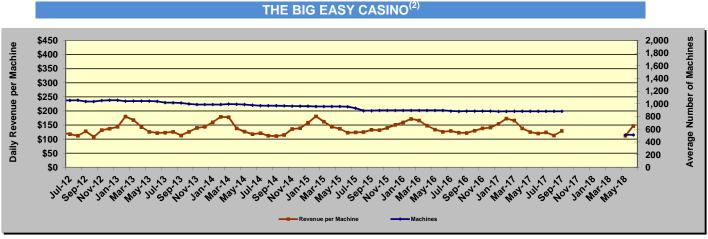

### **EVENTS SHAPING THE 2017/2018 RACING/GAMING SEASON IN FLORIDA**

There were no legislative changes to the statutes governing pari-mutuel wagering during the 2017 Legislative Session.

September 2017's Hurricane Irma disrupted pari-mutuel operations within the state. Mardi Gras Casino sustained substantial damage, impeding operations for several months. It was reopened in May 2018 under new ownership as the Big Easy Casino.

Hartman & Tyner, LLC d/b/a Mardi Gras Casino, was acquired by 831 Federal Highway Acquisition, LLC d/b/a The Big Easy Casino on April 23, 2018. The casino reopened after renovations to the public on May 14, 2018.