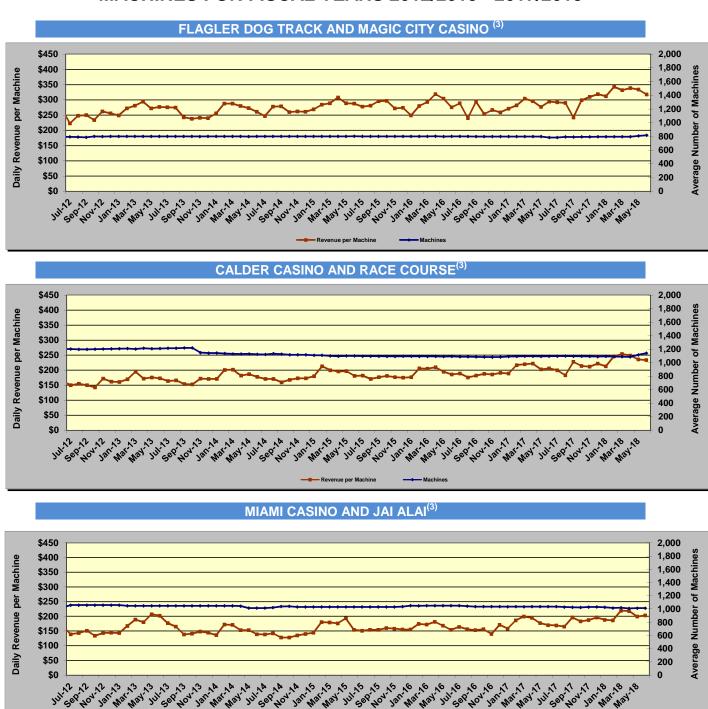

### OFFICE OF SLOT OPERATIONS

The Slot Operations' staff is responsible for overseeing state personnel located at each of the four pari-mutuel facilities in Broward County and each of the four pari-mutuel facilities in Miami-Dade County that have slot machine gaming. To protect the integrity of slot machine gaming activity, the Slot Operations' staff oversees the day-to-day operations at the slot machine facilities, performs daily revenue reconciliations, verifies that every slot machine has been certified by an independent testing laboratory, issues slot machine occupational licenses to individuals, and ensures slot machine gaming activity is in compliance with the requirements of Chapter 551, Florida Statutes, Chapter 61D-14, Florida Administrative Code, as well as the internal controls of the individual facilities.

During Fiscal Year 2017/2018, the Slot Operations' staff completed 4,684 inspections. Of those, 75 items were found to be non-compliant, of which five were turned over to Investigations and to the Department's Office of the General Counsel for formal proceedings. Slot machine facilities were notified of 70 observations so that appropriate internal action, including employee disciplinary action, advanced training and/or re-training of facility personnel could occur.

There were 776 shipments of authorized slot machines and components, which required the verification of 1,371 slot machines and 9,634 components. The Slot Operations' staff authorized and monitored 9,645 slot machine conversions, denomination and/or game theme changes, slot machine relocations and other related slot machine changes.