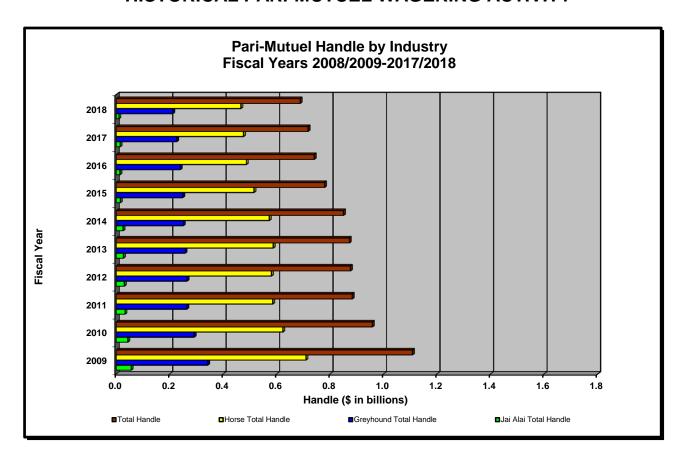

### HISTORICAL PARI-MUTUEL WAGERING ACTIVITY

Over the last 10 years, pari-mutuel wagering has experienced a 37.9 percent decline in handle, and total state revenue has decreased 57 percent, along with a 27.8 percent decrease in the number of racing days. Shown below is a summary of pari-mutuel handle and state revenue for Fiscal Years 2008/2009 through 2017/2018.

### PARI-MUTUEL HANDLE AND STATE REVENUE SUMMARY

| Fiscal Year | Number of<br>Racing/Gaming<br>Days | Total Paid<br>Attendance | Total<br>Pari-Mutuel<br>Handle | Total State<br>Revenue <sup>(1)</sup> | State Revenue<br>as a Percent<br>of Handle |
|-------------|------------------------------------|--------------------------|--------------------------------|---------------------------------------|--------------------------------------------|
| 2008/2009   | 4,364                              | 722,699                  | \$1,108,401,006                | \$19,814,027                          | 1.79%                                      |
| 2009/2010   | 4,167                              | 614,889                  | \$ 958,537,395                 | \$16,706,611                          | 1.74%                                      |
| 2010/2011   | 3,633                              | 507,804                  | \$ 883,381,429                 | \$13,640,020                          | 1.54%                                      |
| 2011/2012   | 3,602                              | 469,497                  | \$ 876,146,485                 | \$13,802,723                          | 1.58%                                      |
| 2012/2013   | 3,628                              | 430,707                  | \$ 872,272,660                 | \$13,200,709                          | 1.51%                                      |
| 2013/2014   | 3,582                              | 383,864                  | \$ 850,136,735                 | \$13,785,681                          | 1.62%                                      |
| 2014/2015   | 3,441                              | 377,660                  | \$ 779,336,136                 | \$12,589,460                          | 1.62%                                      |
| 2015/2016   | 3,416                              | 348,081                  | \$ 740,622,948                 | \$11,832,484                          | 1.60%                                      |
| 2016/2017   | 3,415                              | 333,620                  | \$ 717,555,785                 | \$10,926,426                          | 1.52%                                      |
| 2017/2018   | 3,149                              | 318,621                  | \$ 688,030,290                 | \$8,519,787                           | 1.24%                                      |