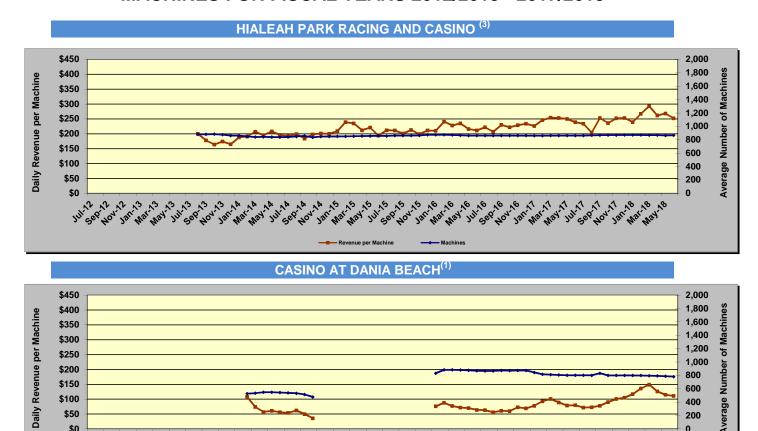

### OFFICE OF SLOT OPERATIONS

The Slot Operations' staff is responsible for overseeing state personnel located at each of the four pari-mutuel facilities in Broward County and each of the four pari-mutuel facilities in Miami-Dade County that have slot machine gaming. To protect the integrity of slot machine gaming activity, the Slot Operations' staff oversees the day-to-day operations at the slot machine facilities, performs daily revenue reconciliations, verifies that every slot machine has been certified by an independent testing laboratory, issues slot machine occupational licenses to individuals, and ensures slot machine gaming activity is in compliance with the requirements of Chapter 551, Florida Statutes, Chapter 61D-14, Florida Administrative Code, as well as the internal controls of the individual facilities.

During Fiscal Year 2017/2018, the Slot Operations' staff completed 4,684 inspections. Of those, 75 items were found to be non-compliant, of which five were turned over to Investigations and to the Department's Office of the General Counsel for formal proceedings. Slot machine facilities were notified of 70 observations so that appropriate internal action, including employee disciplinary action, advanced training and/or re-training of facility personnel could occur.

There were 776 shipments of authorized slot machines and components, which required the verification of 1,371 slot machines and 9,634 components. The Slot Operations' staff authorized and monitored 9,645 slot machine conversions, denomination and/or game theme changes, slot machine relocations and other related slot machine changes.