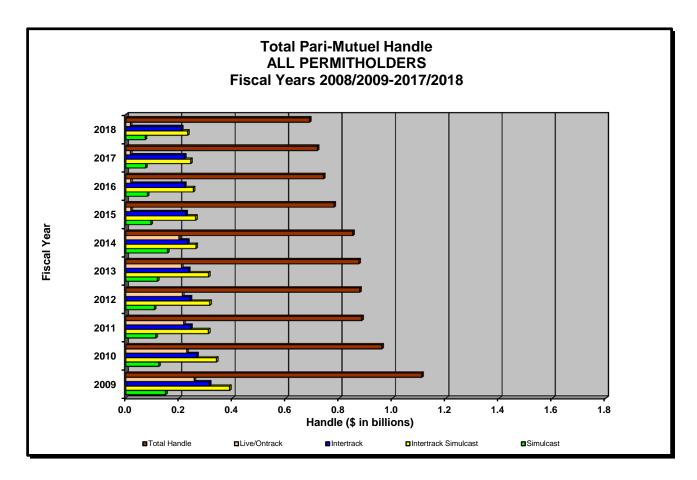

### HISTORICAL PARI-MUTUEL WAGERING ACTIVITY

Over the last 10 years, pari-mutuel wagering has experienced a 37.9 percent decline in handle, and total state revenue has decreased 57 percent, along with a 27.8 percent decrease in the number of racing days. Shown below is a summary of pari-mutuel handle and state revenue for Fiscal Years 2008/2009 through 2017/2018.

### PARI-MUTUEL HANDLE AND STATE REVENUE SUMMARY

| Fiscal Year | Number of<br>Racing/Gaming<br>Days | Total Paid<br>Attendance | Total<br>Pari-Mutuel<br>Handle | Total State<br>Revenue <sup>(1)</sup> | State Revenue<br>as a Percent<br>of Handle |
|-------------|------------------------------------|--------------------------|--------------------------------|---------------------------------------|--------------------------------------------|
| 2008/2009   | 4,364                              | 722,699                  | \$1,108,401,006                | \$19,814,027                          | 1.79%                                      |
| 2009/2010   | 4,167                              | 614,889                  | \$ 958,537,395                 | \$16,706,611                          | 1.74%                                      |
| 2010/2011   | 3,633                              | 507,804                  | \$ 883,381,429                 | \$13,640,020                          | 1.54%                                      |
| 2011/2012   | 3,602                              | 469,497                  | \$ 876,146,485                 | \$13,802,723                          | 1.58%                                      |
| 2012/2013   | 3,628                              | 430,707                  | \$ 872,272,660                 | \$13,200,709                          | 1.51%                                      |
| 2013/2014   | 3,582                              | 383,864                  | \$ 850,136,735                 | \$13,785,681                          | 1.62%                                      |
| 2014/2015   | 3,441                              | 377,660                  | \$ 779,336,136                 | \$12,589,460                          | 1.62%                                      |
| 2015/2016   | 3,416                              | 348,081                  | \$ 740,622,948                 | \$11,832,484                          | 1.60%                                      |
| 2016/2017   | 3,415                              | 333,620                  | \$ 717,555,785                 | \$10,926,426                          | 1.52%                                      |
| 2017/2018   | 3,149                              | 318,621                  | \$ 688,030,290                 | \$8,519,787                           | 1.24%                                      |