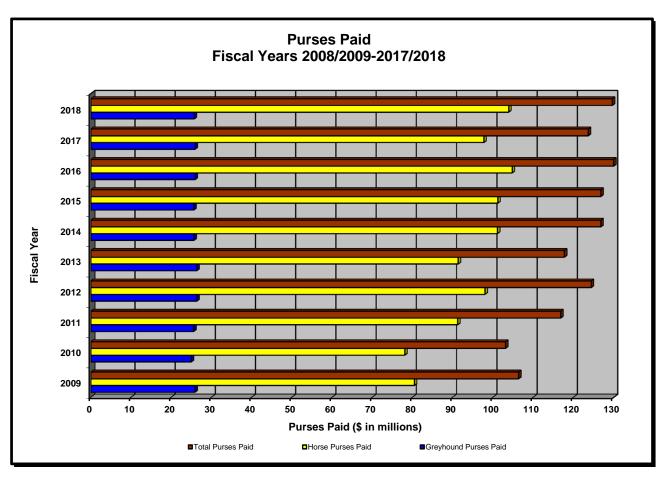

| 1.60%                                      |
| 2016/2017   | 3,415                              | 333,620                  | \$ 717,555,785                 | \$10,926,426                          | 1.52%                                      |
| 2017/2018   | 3,149                              | 318,621                  | \$ 688,030,290                 | \$8,519,787                           | 1.24%                                      |

<sup>(1)</sup> This figure includes state revenue from pari-mutuel performances and other state revenue, and <u>does not</u> include state revenue from cardroom and slot operations.

### HISTORICAL PARI-MUTUEL WAGERING ACTIVITY





### HISTORICAL PARI-MUTUEL WAGERING ACTIVITY





### HISTORICAL PARI-MUTUEL WAGERING ACTIVITY





### COMPONENTS OF PARI-MUTUEL HANDLE FROM PERFORMANCES

| Fiscal Year 2017/2018                                                | Daily License Fee   | Tax on Handle          | Total Paid To<br>Charities | Permitholder Revenues From Pari-Mutuel Handle | Public Pool                 | Total Handle                |
|----------------------------------------------------------------------|---------------------|------------------------|----------------------------|-----------------------------------------------|-----------------------------|-----------------------------|
| Greyhound Racing Permitholders                                       | Daily License Fee   | rax on nandle          | Charities                  | From Pari-Mutuel Handle                       | Public Pool                 | T