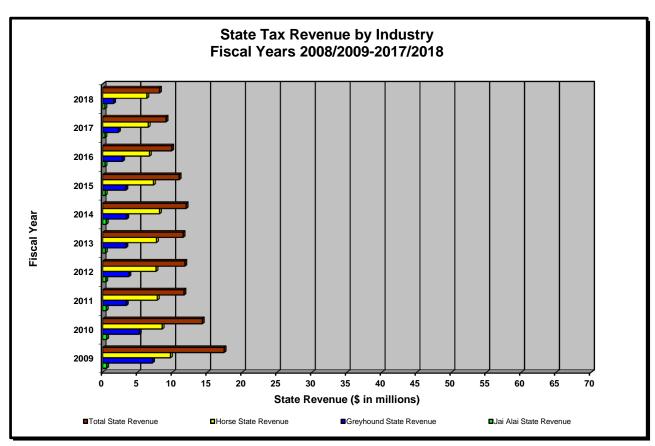

### HISTORICAL PARI-MUTUEL WAGERING ACTIVITY

Over the last 10 years, pari-mutuel wagering has experienced a 37.9 percent decline in handle, and total state revenue has decreased 57 percent, along with a 27.8 percent decrease in the number of racing days. Shown below is a summary of pari-mutuel handle and state revenue for Fiscal Years 2008/2009 through 2017/2018.

### PARI-MUTUEL HANDLE AND STATE REVENUE SUMMARY

| Fiscal Year | Number of<br>Racing/Gaming<br>Days | Total Paid<br>Attendance | Total<br>Pari-Mutuel<br>Handle | Total State<br>Revenue <sup>(1)</sup> | State Revenue<br>as a Percent<br>of Handle |
|-------------|------------------------------------|--------------------------|--------------------------------|---------------------------------------|--------------------------------------------|
| 2008/2009   | 4,364                              | 722,699                  | \$1,108,401,006                | \$19,814,027                          | 1.79%                                      |
| 2009/2010   | 4,167                              | 614,889                  | \$ 958,537,395                 | \$16,706,611                          | 1.74%                                      |
| 2010/2011   | 3,633                              | 507,804                  | \$ 883,381,429                 | \$13,640,020                          | 1.54%                                      |
| 2011/2012   | 3,602                              | 469,497                  | \$ 876,146,485                 | \$13,802,723                          | 1.58%                                      |
| 2012/2013   | 3,628                              | 430,707                  | \$ 872,272,660                 | \$13,200,709                          | 1.51%                                      |
| 2013/2014   | 3,582                              | 383,864                  | \$ 850,136,735                 | \$13,785,681                          | 1.62%                                      |
| 2014/2015   | 3,441                              | 377,660                  | \$ 779,336,136                 | \$12,589,460                          | 1.62%                                      |
| 2015/2016   | 3,416                              | 348,081                  | \$ 740,622,948                 | \$11,832,484                          | 1.60%                                      |
| 2016/2017   | 3,415                              | 333,620                  | \$ 717,555,785                 | \$10,926,426                          | 1.52%                                      |
| 2017/2018   | 3,149                              | 318,621                  | \$ 688,030,290                 | \$8,519,787                           | 1.24%                                      |