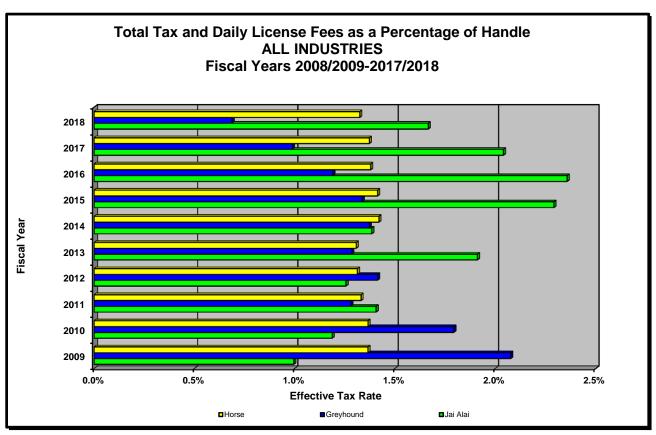

| \$ 740,622,948                 | \$11,832,484                          | 1.60%                                      |
| 2016/2017   | 3,415                              | 333,620                  | \$ 717,555,785                 | \$10,926,426                          | 1.52%                                      |
| 2017/2018   | 3,149                              | 318,621                  | \$ 688,030,290                 | \$8,519,787                           | 1.24%                                      |

<sup>(1)</sup> This figure includes state revenue from pari-mutuel performances and other state revenue, and <u>does not</u> include state revenue from cardroom and slot operations.

### HISTORICAL PARI-MUTUEL WAGERING ACTIVITY





### HISTORICAL PARI-MUTUEL WAGERING ACTIVITY





### HISTORICAL PARI-MUTUEL WAGERING ACTIVITY





### COMPONENTS OF PARI-MUTUEL HANDLE FROM PERFORMANCES

| Fiscal Year 2017/2018                                                | Daily License Fee   | Tax on Handle          | Total Paid To<br>Charities | Permitholder Revenues From Pari-Mutuel Handle | Public Pool                 | Total Handle                |
|----------------------------------------------------------------------|---------------------|------------------------|----------------------------|-----------------------------------------------|-----------------------------|-----------------------------|
| Greyhound Racing Permitholders                                       | Daily License Fee   | rax on nandle          | Charities                  | From Pari-Mutuel Handle