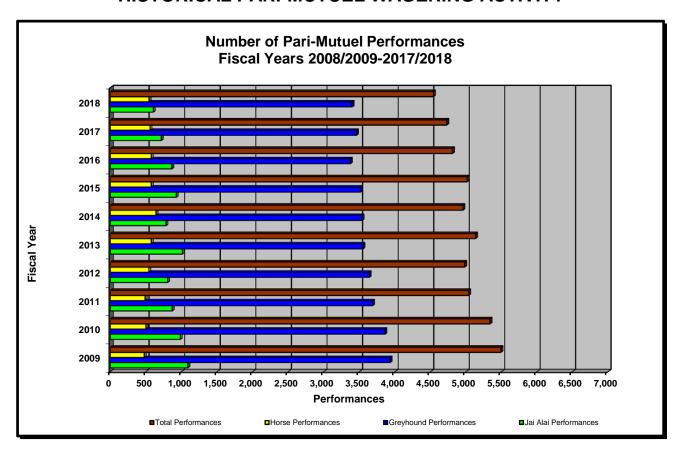

### HISTORICAL PARI-MUTUEL WAGERING ACTIVITY

Over the last 10 years, pari-mutuel wagering has experienced a 37.9 percent decline in handle, and total state revenue has decreased 57 percent, along with a 27.8 percent decrease in the number of racing days. Shown below is a summary of pari-mutuel handle and state revenue for Fiscal Years 2008/2009 through 2017/2018.