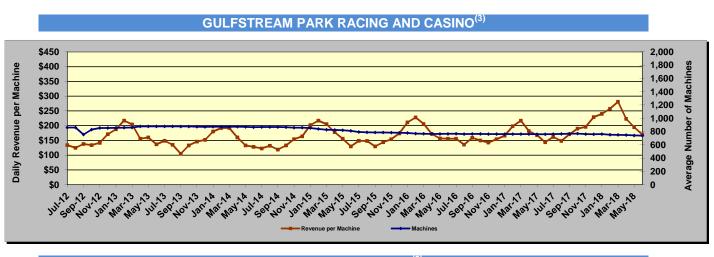

### **EVENTS SHAPING THE 2017/2018 RACING/GAMING SEASON IN FLORIDA**

There were no legislative changes to the statutes governing pari-mutuel wagering during the 2017 Legislative Session.

September 2017's Hurricane Irma disrupted pari-mutuel operations within the state. Mardi Gras Casino sustained substantial damage, impeding operations for several months. It was reopened in May 2018 under new ownership as the Big Easy Casino.

Hartman & Tyner, LLC d/b/a Mardi Gras Casino, was acquired by 831 Federal Highway Acquisition, LLC d/b/a The Big Easy Casino on April 23, 2018. The casino reopened after renovations to the public on May 14, 2018.