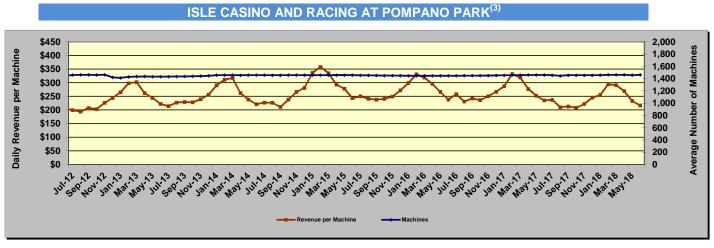

| 2.11%                                                  | 2.06%                                                          |

<sup>(1)</sup> Taxes paid on net slot machine revenue were accounted for by the division, then immediately transferred to the Department of Education's Educational Enhancement Trust Fund.

(2) Facility Closures due to Hurricane Irma:

Gulfstream - September 8-11, 2017 Big Easy - September 7, 2017 thru May 13, 2018 Pompano - September 8-11, 2017 Flagler - Closed early September 9, 2017, and closed all day September 10, 2017 Calder - September 7-14, 2017

Miami JA - September 8-11, 2017

Hialeah - September 8-12, 2017 Dania JA - September 7-11, 2017

### DAILY REVENUE PER MACHINE COMPARED TO AVERAGE NUMBER OF MACHINES FOR FISCAL YEARS 2012/2013 - 2017/2018







### DAILY REVENUE PER MACHINE COMPARED TO AVERAGE NUMBER OF MACHINES FOR FISCAL YEARS 2012/2013 - 2017/2018



### DAILY REVENUE PER MACHINE COMPARED TO AVERAGE NUMBER OF MACHINES FOR FISCAL YEARS 2012/2013 - 2017/2018





ng sector, net that na cector, net that that na sector, net that that na sector net that the net net that ne

- (1) The Casino at Dania Beach did not operate slots October 13, 2014 through January 12, 2016, and closed September 7-11, 2017, due to Hurricane Irma.
- (2) Casino closed due to Hurricane Irma September 7, 2017, and reopened May 14, 2018 under new ownership.
- (3) Closed due to Hurricane Irma:

Gulfstream- September 8-11, 2017

Pompano - September 8-11, 2017 Miami JA - September 8-11, 2017 Flagler - Closed early September 9,2017, and closed all day September